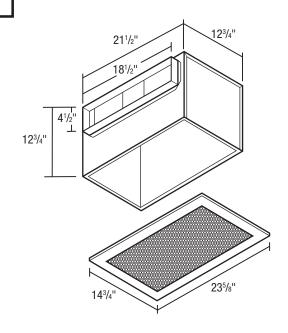

## Grill

White, metal grill secured in place with 4 screws; easily removed if necessary, dimensions - 235/8" x 143/4".

## **Fan Housing**

22 gauge galvanized steel housing. Overall dimensions: 12<sup>3</sup>/<sub>4</sub>"x 12<sup>3</sup>/<sub>4</sub>"x 21<sup>1</sup>/<sub>2</sub>". Includes <sup>1</sup>/<sub>2</sub>" acoustic insulation.

## **Duct Collar**

41/2" x 181/2" duct connector with 2 aluminum backdraft dampers.