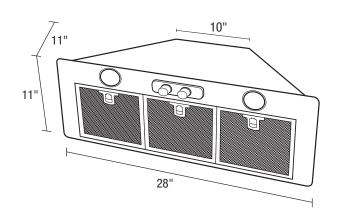

## Dimensions

Overall bottom projection - 11" Height -11" Width - 28" (for 30" canopy)

# Cut Out Opening Size

Width 26%" Depth - 10"

| EXPANDED PERFORMANCE |     |       |            |             |       |           |         |      |       |      |  |
|----------------------|-----|-------|------------|-------------|-------|-----------|---------|------|-------|------|--|
|                      |     | Stati | c Pressure | e (inches d | Sones | Fan Speed | Power   |      |       |      |  |
| Air Flow - CFM       | 0   | 0.1   | 0.15       | 0.25        | 0.3   | 0.375     | @ .1 SP | RPM  | Watts | Amps |  |
| High Speed           | 315 | 300   | 292        | 271         | 259   | 238       | 5.0     | 1490 | 88.5  | 1.1  |  |
| Medium Speed         | 207 | 200   | 196        | 185         | 178   | 163       | 2.0     | 1335 | 64.6  | 1.1  |  |
| Low Speed            | 153 | 142   | 137        | 125         | 119   | -         | 0.5     | 819  | 39.2  | 1.1  |  |