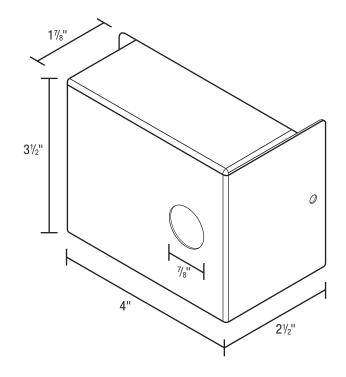

### Mounting

Mounts directly to FAS series models via mounting hole on side of unit. Included mounting hardware is required to secure the relay to the front of the FAS series unit.

### Connections

Includes wire harness for direct plug-in connection to FAS unit.

**U.S.:** 820 Lincoln Avenue West Chester, Pennsylvania 19380-4466 Tel: (610) 692-7400 • 877-304-3785

Fax: (610) 696-8048

Canada: