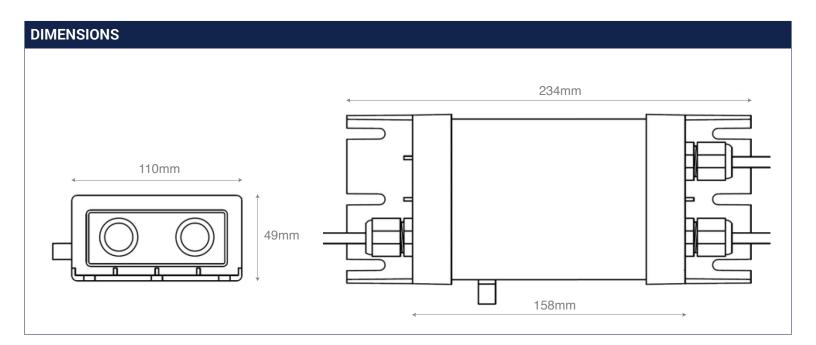

## **PST-1 DATASHEET**

| SPECIFICATIONS            |                                                         |
|---------------------------|---------------------------------------------------------|
| Type:                     | Regulated switching mode power supply (≤10A, 13V DC)    |
| Waterproof:               | Yes - IPx5                                              |
| Input Voltage:            | 100-240V AC (power input auto sensing/switching)        |
| Input Frequency:          | 50/60 Hz                                                |
| Efficiency:               | ≥87%                                                    |
| Power Consumption:        | ≤0.5W (at 240V AC)                                      |
| Power Factor:             | ≥0.9 (at full load)                                     |
| Short Circuit Protection: | Continuous                                              |
| Output Plug:              | 2x female spade connectors (+13V DC (red), Neg (black)) |
| Output Voltage:           | 13V DC regulated                                        |
| Output Current:           | 5A                                                      |
| Ripple & Noise:           | 260mV (max)                                             |
| Voltage Accuracy:         | ±5%                                                     |
| Line Regulation:          | ±5%                                                     |
| Load Regulation:          | ±5%                                                     |
| Operating Temperature:    | -20°C - 70°C                                            |
| Storage Temperature:      | -20°C - 85°C                                            |
| Dimensions:               | 49 x 234 x 110 mm                                       |
| Certifications:           | UL1563 class2, UL1310, CSA, CE                          |
| Additional Features:      | Over Voltage Protection, Over Current Protection        |
|                           | Over Temperature Protection                             |
|                           |                                                         |