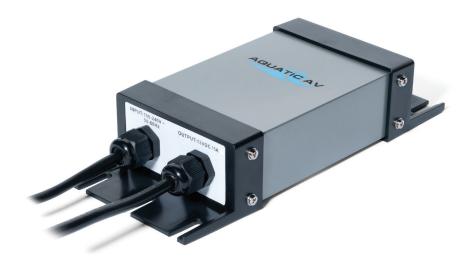

## **PST-1**(AQ-PST-1) (PS111)

## **PST-1 DATASHEET**

| SPECIFICATIONS            |                                                         |
|---------------------------|---------------------------------------------------------|
| Type:                     | Regulated switching mode power supply (≤10A, 13V DC)    |
| Waterproof:               | Yes - IPx5                                              |
| Input Voltage:            | 100-240V AC (power input auto sensing/switching)        |
| Input Frequency:          | 50/60 Hz                                                |
| Efficiency:               | ≥87%                                                    |
| Power Consumption:        | ≤0.5W (at 240V AC)                                      |
| Power Factor:             | ≥0.9 (at full load)                                     |
| Short Circuit Protection: | Continuous                                              |
| Output Plug:              | 2x female spade connectors (+13V DC (red), Neg (black)) |
| Output Voltage:           | 13V DC regulated                                        |
| Output Current:           | 5A                                                      |
| Ripple & Noise:           | 260mV (max)                                             |
| Voltage Accuracy:         | ±5%                                                     |
| Line Regulation:          | ±5%                                                     |
| Load Regulation:          | ±5%                                                     |
| Operating Temperature:    | -20°C - 70°C                                            |
| Storage Temperature:      | -20°C - 85°C                                            |
| Dimensions:               | 49 x 234 x 110 mm                                       |
| Certifications:           | UL1563 class2, UL1310, CSA, CE                          |
| Additional Features:      | Over Voltage Protection, Over Current Protection        |
|                           | Over Temperature Protection                             |
|                           |                                                         |