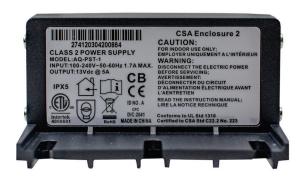

## **PST-1 DATASHEET**

| SPECIFICATIONS            |                                                         |
|---------------------------|---------------------------------------------------------|
| Type:                     | Regulated switching mode power supply (≤10A, 13V DC)    |
| Waterproof:               | Yes - IPx5                                              |
| Input Voltage:            | 100-240V AC (power input auto sensing/switching)        |
| Input Frequency:          | 50/60 Hz                                                |
| Efficiency:               | ≥87%                                                    |
| Power Consumption:        | ≤0.5W (at 240V AC)                                      |
| Power Factor:             | ≥0.9 (at full load)                                     |
| Short Circuit Protection: | Continuous                                              |
| Output Plug:              | 2x female spade connectors (+13V DC (red), Neg (black)) |
| Output Voltage:           | 13V DC regulated                                        |
| Output Current:           | 5A                                                      |
| Ripple & Noise:           | 260mV (max)                                             |
| Voltage Accuracy:         | ±5%                                                     |
| Line Regulation:          | ±5%                                                     |
| Load Regulation:          | ±5%                                                     |
| Operating Temperature:    | -20°C - 70°C                                            |
| Storage Temperature:      | -20°C - 85°C                                            |
| Dimensions:               | 49 x 234 x 110 mm                                       |
| Certifications:           | UL1563 class2, UL1310, CSA, CE                          |
| Additional Features:      | Over Voltage Protection, Over Current Protection        |
|                           | Over Temperature Protection                             |
|                           |                                                         |