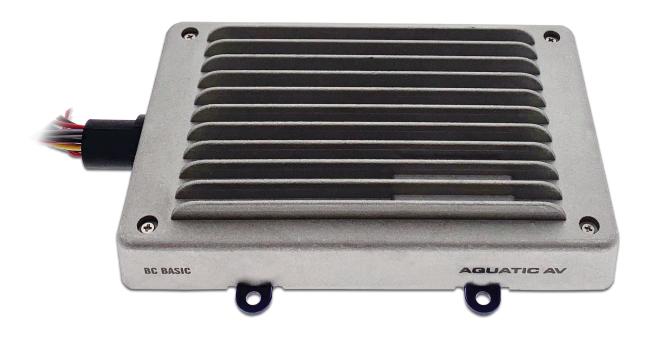

## BC BASIC BLUETOOTH AMPLIFIER

## **BC BASIC DATASHEET**

| SPECIFICATIONS       |                                   |
|----------------------|-----------------------------------|
|                      |                                   |
| Supported Media:     | Bluetooth Audio                   |
| Device Control:      | via device                        |
| Inputs:              | Bluetooth                         |
| Outputs:             | 2x stereo pair RCA (4V)           |
| Power (max):         | 4x 45W (4 Ohms), 4x 72W (2 Ohms)  |
| Amplifier Type:      | Class A/B (2 Ohm stable)          |
| Output Voltage:      | 9.6V - 14.4V DC                   |
| Current Draw:        | 7A (max) / 6mA (standby)          |
| Waterproof:          | IP65                              |
| UV Protection:       | 500hrs stable                     |
| Salt/Fog Protection: | 500hrs stable                     |
| Certifications:      | CE, RoHS, WEE, FCC                |
| Additional Features: | Pre-balanced Electronic Crossover |
|                      | Stainless Steel mounting hardware |