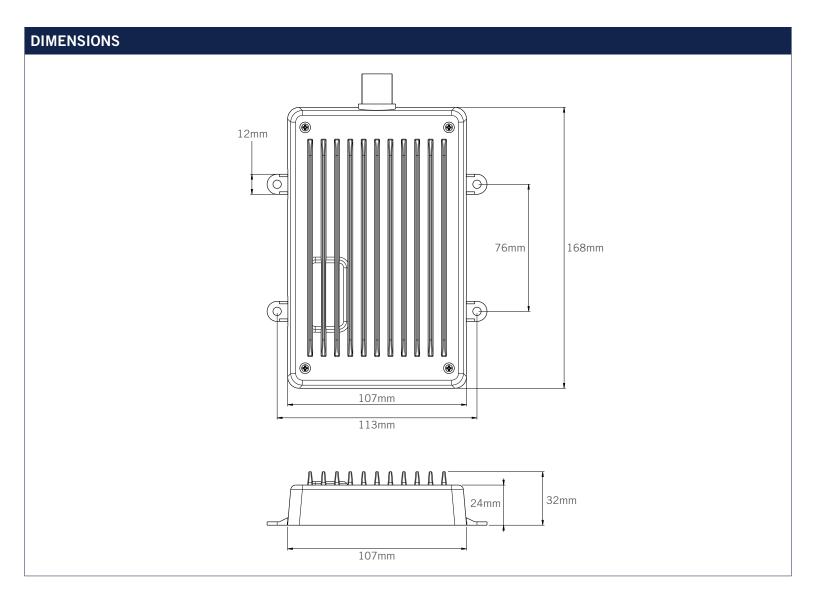

## **BC BASIC DATASHEET**

| SPECIFICATIONS       |                                   |
|----------------------|-----------------------------------|
|                      |                                   |
| Supported Media:     | Bluetooth Audio                   |
| Device Control:      | via device                        |
| Inputs:              | Bluetooth                         |
| Outputs:             | 2x stereo pair RCA (4V)           |
| Power (max):         | 4x 45W (4 Ohms), 4x 72W (2 Ohms)  |
| Amplifier Type:      | Class A/B (2 Ohm stable)          |
| Output Voltage:      | 9.6V - 14.4V DC                   |
| Current Draw:        | 7A (max) / 6mA (standby)          |
| Waterproof:          | IP65                              |
| UV Protection:       | 500hrs stable                     |
| Salt/Fog Protection: | 500hrs stable                     |
| Certifications:      | CE, RoHS, WEE, FCC                |
| Additional Features: | Pre-balanced Electronic Crossover |
|                      | Stainless Steel mounting hardware |