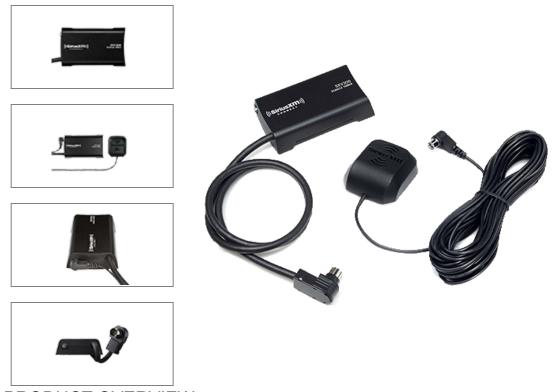

## SiriusXM Connect Vehicle Tuner Model: SXV300V1

PRODUCT OVERVIEW

The SiriusXM vehicle tuner allows you to connect to satellite radio and control what you listen to through your SiriusXM-Ready car stereo. The tuner is compact in size and plugs right into your compatible car stereo without the need for any added cables or adapters, making it easy to discreetly store behind your dash. SiriusXM subscription not included with purchase of this tuner.

## **KEY FEATURES**

- · Compact size hides discreetly behind the dash for a fully integrated look
- Connect, control and enjoy SiriusXM® through the vehicle's in-dash audio system
- Enjoy SiriusXM® Extra Channels 20+ channels of additional music, sports, entertainment and SiriusXM Latino, a collection of dedicated Spanish-language channels\*
- Includes SXV300V1T Tuner and Magnetic Mount Antenna \* Dependent on car stereo capabilities.
- Single interface cable connection to SiriusXM-Ready® car stereo simplifies installation
- Supports Traffic & Weather Now feature as well
- Supports advanced features such as Replay, iTunes® song tagging and even song/artist/Game Alerts\*,
  SXV300V1T also features TuneMix™, TuneScan™, TuneStart™, Sports Flash™
- Works on the XM network