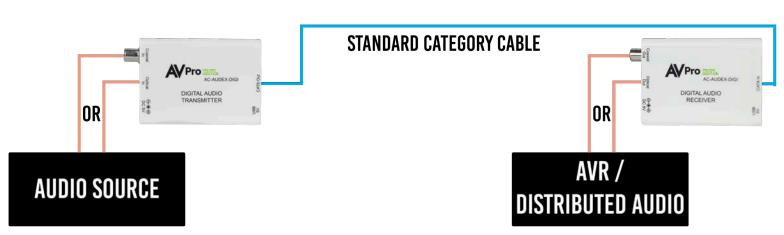

## **AC-AUDEX-DIGI CONNECTION DIAGRAM:**

EXTEND AN AUDIO SIGNAL VIA CATEGORY CABLE UP TO 150 METERS