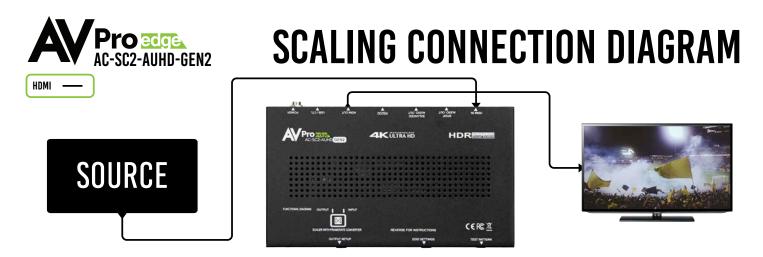

AC-SC2-AUHD-GEN2 CAN GIVE THE SINK ANY RESOLUTION FROM 480P TO 4K60 NO MATTER WHAT THE SOURCE IS OUTPUTTING