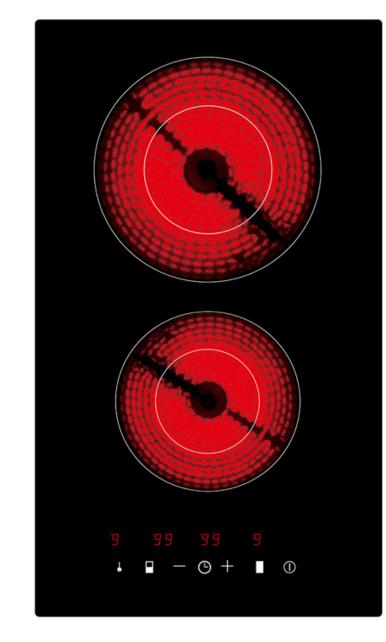

## Model BCT115J1B-IS - Two Burner Glass Top Built-In Cooktop

## Features

- ✓ Voltage: 220V
- ✓ Frequency: 60Hz
- ✓ Direct Wire (1.83 meter, 3-wire, UL, No Plug)
- ✓ Touch Controls
- ✓ Total Power: 3000W
- ✓ Front Zone: 165mm, 1200W
- ✓ Rear Zone: 200mm, 1800W
- ✓ 9 Power Settings
- ✓ 99 Minute Timer
- ✓ Automatic Safety Switch (after 2 hrs)
- ✓ Residual Heat Indicator
- ✓ Eurokera Glass
- ✓ ADA Compliant
- ✔ GIFT BOX: 5" H x 13" W x 22.75" D
- ✓ GIFT BOX WEIGHT: 11 Lbs.