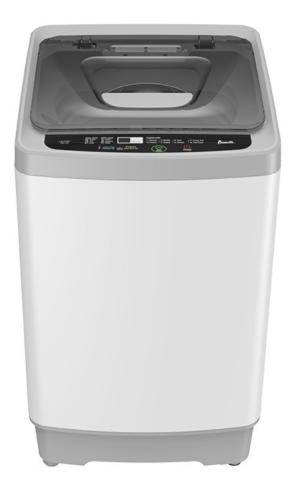

## Model CTW14X0W-IS - 1.38 CF Top Load Portable Washer

- ✓ Top Load Portable Washer
- ✓ Capacity 1.38 CF
- ✓ 8 Automatic Cycles
- Normal / Heavy / Gentle / Speed Wash / White / Spin / Cotton / Tub Clean
- ✓ Portable/Freestanding Application
- Includes a Washer Sink Attachment that Allows you to Hook Up Your Portable Washer to a Standard Sink Faucet
- ✓ Hot and Cold Water Inlets
- ✓ 3 Temperature Options (Cold, Hot, Warm)
- ✓ Bottom Pulsator Wash Action
- ✓ Stainless Steel Tub
- ✓ Electronic Controls with LED Display
- ✓ 3 Load Size Selections (Small, Medium, Large)
- ✓ Delay Start Option
- ✓ Child Safety Lock
- ✓ PRODUCT COMES IN PARCEL POST PACKAGING