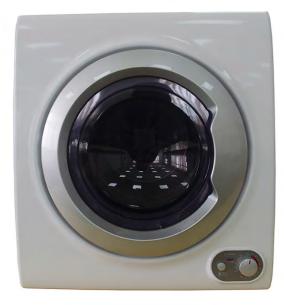

## Model D110J2P-IS - Clothes Dryer

- ✓ Capacity 2.6 Cu. Ft.
- ✓ Lightweight for Easy Portability
- ✓ 9 Lbs. Drying Capacity
- ✓ Auto Dry / Timed Dry Settings
- ✓ Air Dry (Fabric Refresh) Anti-Wrinkle
- ✓ See-Thru Window
- ✓ Multiple Installation Options
- ✓ Compact Design for Apartments, Dormitories, or Recreational Vehicles
- ✓ PRODUCT COMES WITH PARCEL POST PACKAGING