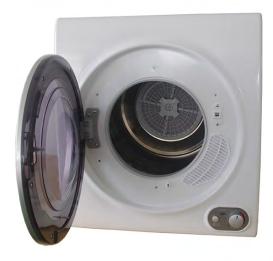

## Model D110J2P-IS - Clothes Dryer

- ✓ Capacity 2.6 Cu. Ft.
- ✓ Lightweight for Easy Portability
- ✓ 9 Lbs. Drying Capacity
- ✓ Auto Dry / Timed Dry Settings
- ✓ Air Dry (Fabric Refresh) Anti-Wrinkle
- ✓ See-Thru Window
- ✓ Multiple Installation Options
- ✓ Compact Design for Apartments, Dormitories, or Recreational Vehicles
- ✓ PRODUCT COMES WITH PARCEL POST PACKAGING