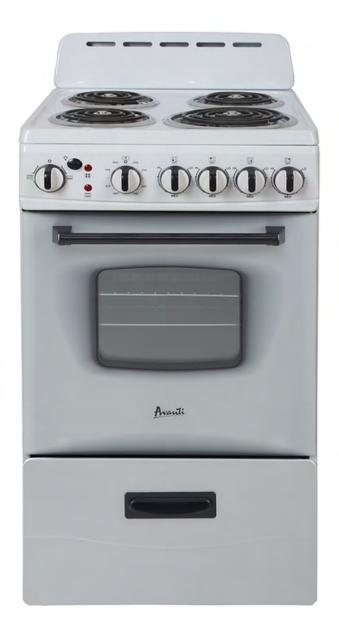

## Model ERU200P0W - 20" Electric Range

- ✓ 2.1 Cu. Ft. Oven Capacity
- ✓ Bake / Broil Oven with Waist High Broiling (Broiling Pan Included)
- ✓ Three 6" and One 8" Coil Burners with New Temperature Safety Sensors added Security (UL858 Compliant) and Chrome Reflector Bowls
- ✔ Electronic Oven Thermostat for Optimum Temperature Performance
- ✓ Deluxe See-Thru Glass Oven Door
- ✓ Oven Cavity Light with ON/OFF Switch
- ✓ Leveling Legs
- ✓ Pull Out Storage Drawer with Handle
- ✓ Surface and Oven Indicator Lights
- ✓ ADA Compliant