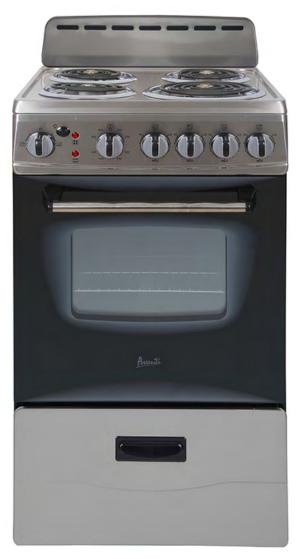

## Model ERU200P3S - 20" Electric Range

- ✓ 2.1 Cu. Ft. Oven Capacity
- ✔ Bake / Broil Oven with Waist High Broiling (Broiling Pan Included)
- ✓ Three 6" and One 8" Coil Burners with New Temperature Safety
  Sensors for added Security (UL858 Compliant) and Chrome Reflector Bowls
- ✓ Electronic Oven Thermostat for Optimum Temperature Performance
- ✓ Deluxe See-Thru Glass Oven Door
- ✓ Oven Cavity Light with ON/OFF Switch
- ✓ Leveling Legs
- ✔ Pull Out Storage Drawer with Handle
- ✓ Surface and Oven Indicator Lights
- ✓ ADA Compliant

**Color** Stainless Steel

Unit Dimensions 40.5" H x 19.5" W x 25" D (w/Backsplash & Legs)

**Carton Dimensions** 39.75" H x 22" W x 26" D

Unit Weight 85 Lbs.

**Shipping Weight** 97 Lbs.

**Power** 220V / 60HZ