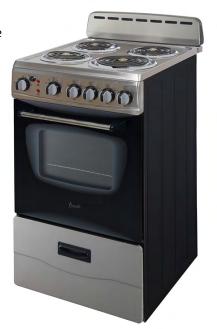

## Model ERU200P3S - 20" Electric Range

- ✓ 2.1 Cu. Ft. Oven Capacity
- ✔ Bake / Broil Oven with Waist High Broiling (Broiling Pan Included)
- ✓ Three 6" and One 8" Coil Burners with New Temperature Safety
  Sensors for added Security (UL858 Compliant) and Chrome Reflector Bowls
- ✓ Electronic Oven Thermostat for Optimum Temperature Performance
- ✓ Deluxe See-Thru Glass Oven Door
- ✓ Oven Cavity Light with ON/OFF Switch
- ✓ Leveling Legs
- ✔ Pull Out Storage Drawer with Handle
- ✓ Surface and Oven Indicator Lights
- ✓ ADA Compliant

**Color** Stainless Steel

Unit Dimensions 40.5" H x 19.5" W x 25" D (w/Backsplash & Legs)

**Carton Dimensions** 39.75" H x 22" W x 26" D

Unit Weight 85 Lbs.

**Shipping Weight** 97 Lbs.

**Power** 220V / 60HZ