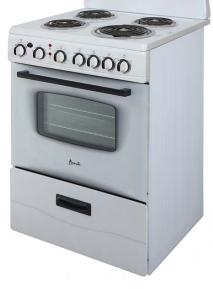

## Model ERU240P0W - 24" Electric Range

- ✓ 2.6 Cu. Ft. Oven Capacity
- ✓ Bake / Broil Oven with Waist High Broiling (Broiling Pan Included)
- ✓ Three 6" and One 8" Coil Burners with New Temperature Safety Sensors for added Security (UL858 Compliant) and Chrome Reflector Bowls
- ✓ Electronic Oven Thermostat for Optimum Temperature Performance
- ✓ 60 Minute Timer
- ✓ Deluxe See-Thru Glass Oven Door
- ✓ Oven Cavity Light with ON/OFF Switch
- ✓ Leveling Legs
- ✓ Pull Out Storage Drawer with Handle
- ✓ Surface and Oven Indicator Lights
- ✓ ADA Compliant

| Color             | White                                            |
|-------------------|--------------------------------------------------|
| Unit Dimensions   | 40.75" H x 23.5" W x 25" D (w/Backsplash & Legs) |
| Carton Dimensions | 39.75" H x 25.5" W x 26" D                       |
| Unit Weight       | 97 Lbs.                                          |
| Shipping Weight   | 112 Lbs.                                         |
| Power             | 220V / 60HZ                                      |