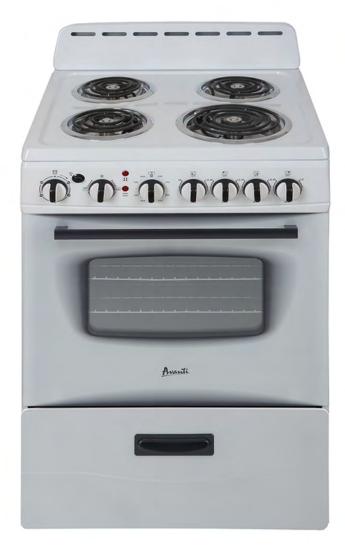

## Model ERU240P0W - 24" Electric Range

- ✓ 2.6 Cu. Ft. Oven Capacity
- ✓ Bake / Broil Oven with Waist High Broiling (Broiling Pan Included)
- ✓ Three 6" and One 8" Coil Burners with New Temperature Safety Sensors for added Security (UL858 Compliant) and Chrome Reflector Bowls
- ✓ Electronic Oven Thermostat for Optimum Temperature Performance
- ✓ 60 Minute Timer
- ✓ Deluxe See-Thru Glass Oven Door
- ✓ Oven Cavity Light with ON/OFF Switch
- ✓ Leveling Legs
- ✓ Pull Out Storage Drawer with Handle
- ✓ Surface and Oven Indicator Lights
- ✓ ADA Compliant

| Color             | White                                            |
|-------------------|--------------------------------------------------|
| Unit Dimensions   | 40.75" H x 23.5" W x 25" D (w/Backsplash & Legs) |
| Carton Dimensions | 39.75" H x 25.5" W x 26" D                       |
| Unit Weight       | 97 Lbs.                                          |
| Shipping Weight   | 112 Lbs.                                         |
| Power             | 220V / 60HZ                                      |