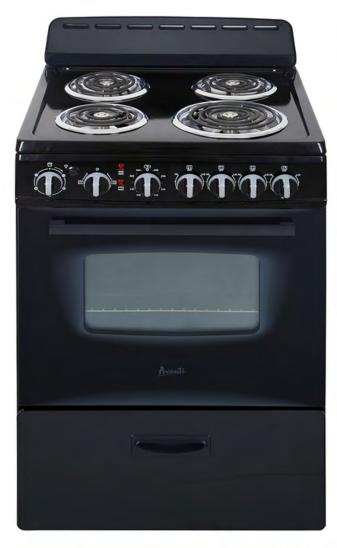

## Model ERU240P1B - 24" Electric Range

- ✓ 2.6 Cu. Ft. Oven Capacity
- ◆ Bake / Broil Oven with Waist High Broiling (Broiling Pan Included)
- → Three 6" and One 8" Coil Burners with New Temperature Safety Sensors for added Security (UL858 Compliant) and Chrome Reflector Bowls
- ✔ Electronic Oven Thermostat for Optimum Temperature Performance
- ✓ 60 Minute Timer
- ✓ Deluxe See-Thru Glass Oven Door
- ✓ Oven Cavity Light with ON/OFF Switch
- ✓ Leveling Legs
- ✔ Pull Out Storage Drawer with Handle
- ✓ Surface and Oven Indicator Lights
- ✓ ADA Compliant

**Color** Black

Unit Dimensions 40.75" H x 23.5" W x 25" D (w/Backsplash & Legs)

**Carton Dimensions** 39.75" H x 25.5" W x 26" D

Unit Weight 98 Lbs.

Shipping Weight 111 Lbs.

**Power** 220V / 60HZ