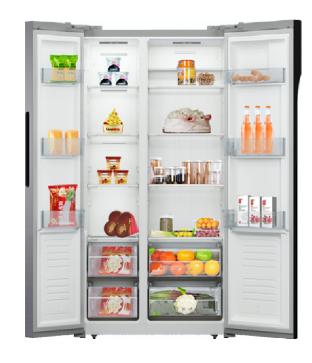

## Model FFS157L3S - Ref/Frz 2Dr SBS 15.6CF Stainless

- **✓** FROST FREE
- ✓ 15.6 Cu. Ft. Capacity
- ✓ Fresh Food: 9.5 Cu. Ft.
- ✓ Freezer: 6.1 Cu. Ft.
- ✔ Electronic Temperature Controls & Display in the Door Handle Area
- ✓ Side by Side Design
- ✓ Three (3) Glass Shelves in the Refrigerator
- ✓ Four (4) Glass Shelves in the Freezer with Two (2) Freezer Drawers
- ✓ LED Interior Lighting
- ✓ Integrated Door Handles
- ✓ Black Cabinet with Stainless Doors
- ✓ Free standing installation only. Proper ventilation is required to maintain satisfactory cooling and overall performance.
  See owner's manual for proper installation requirements.