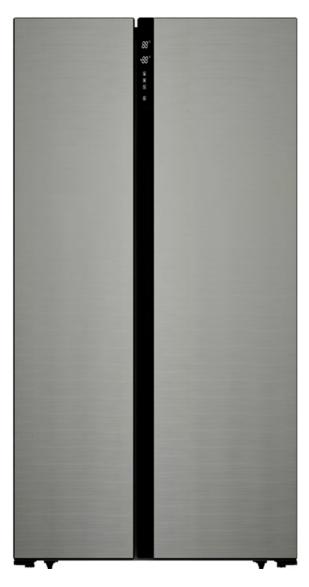

## Model FFS157L3S - Ref/Frz 2Dr SBS 15.6CF Stainless

- **✓** FROST FREE
- ✓ 15.6 Cu. Ft. Capacity
- ✓ Fresh Food: 9.5 Cu. Ft.
- ✓ Freezer: 6.1 Cu. Ft.
- ✔ Electronic Temperature Controls & Display in the Door Handle Area
- ✓ Side by Side Design
- ✓ Three (3) Glass Shelves in the Refrigerator
- ✓ Four (4) Glass Shelves in the Freezer with Two (2) Freezer Drawers
- ✓ LED Interior Lighting
- ✓ Integrated Door Handles
- ✓ Black Cabinet with Stainless Doors
- ✓ Free standing installation only. Proper ventilation is required to maintain satisfactory cooling and overall performance.
  See owner's manual for proper installation requirements.

✓ Counter-Depth

Net Capacity 15.6 Cu. Ft.

**Color** Black Cabinet with Stainless Doors

Unit Dimensions 70" H x 33" W x 25" D

**Carton Dimensions** 74" H x 35.5" W x 27" D

Unit Weight 174 Lbs.

**Shipping Weight** 191 Lbs.