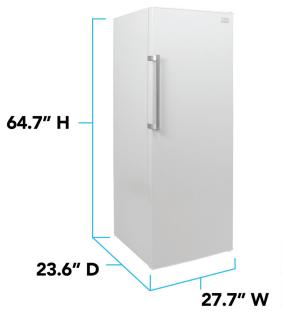

## **Specifications**

Installation Type: Freestanding

Assembled Dims: 23.6" x 27.7" x 64.7"

Assembled Wgt (lb): 128

Shipping Dims: 29.9" x 26.1" x 68.1"

Shipping Wat (lb): 143

Freezer Temp Range (°F): -8° - 5° Refrigerator Temp Range (°F): 35° - 45° Door Swing Orientation: Reversable Electrical Specs: 1.2A/120V/120W