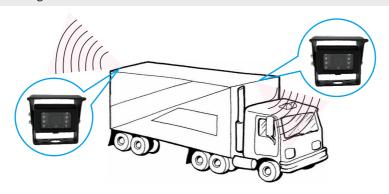

## USER MANUAL MODEL:VTB302HD

Heavy Duty Bracket Type Camera with 0 Lux Excellent Night Vision(Trailer, Bus, Truck, RV, Big Rigs and etc)

## 1.SPECIFICATION

\* Waterproof Rating: Ip68 \* Image Sensors: 1/3" Sony CCD

\* Video Output: 1.0 Vpp-75 Ohm

\* PAL/NTSC Compatible \* Wired OSD Control

\* Reverse / Non-Reverse Image Selectable \* Power supply: DC 12 - 24V

\* Resolution: 600 TV Lines

\* Min. Illumination: 0 Lux (Infrared lamps on)

\* Wide viewing angle upto 120 degrees

\* Day / Night sensor for automatic adjustment

\* Adjustable Sun Shade

## 2. Mounting Installation



## 3. Wiring Installation Guide



This system will allow you to activate or deactivate Rearview Distance Scale Display Lines. It also will allow you to mount the camera in the front or rear of the installation vehicle.

This system supports the function such as "WHITE BALANCE", "EXPOSURE", "DAY & NIGHT","SPECIAL"and etc.. You can select different options according to your requirements so that you can get more clear images.