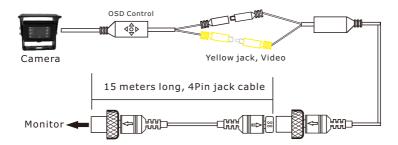

## 3. Wiring Installation Guide

This system will allow you to activate or deactivate Rearview Distance Scale Display Lines. It also will allow you to mount the camera in the front or rear of the installation vehicle.

This system supports the function such as "WHITE BALANCE", "EXPOSURE", "DAY & NIGHT","SPECIAL"and etc.. You can select different options according to your requirements so that you can get more clear images.