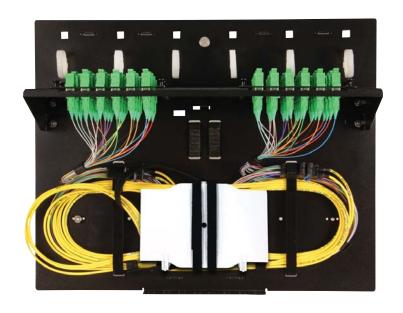

## **Rackmount Fiber Distribution Panel**

3 RU Enclosure, Empty; 8 Plates

The SSF-3RU-E8 is a 3RU fiber distribution panel that can accept up to 8 SSF™ Adapter Plates. The enclosure includes a slide out master panel that allows for easy access of terminations, fiber management and splicing. The unit includes both recessed and flush mount rack ears.

## **FEATURES AND BENEFITS**

- Up to 8 adapter plates or MTP modules
- Includes 2 flush mount and 2 recessed
  19" rack mount ears
- 19 or 23" rack mountable
- Tie down points for buffer tubes and cable management
- Slide out master tray, front or rear
- Fanout kit securing points

Telecom Closets, data centers, and remote distribution terminals

| SPECIFICATIONS  |                                       |
|-----------------|---------------------------------------|
| Adapter Plates  | 8                                     |
| Splice Trays    | 4                                     |
| Protrusion      | 4.25"                                 |
| Dimensions      | 5.20" H x 17.0" W x 14.0" D           |
| Packaging       | 8" H x 20" W x 17" D                  |
| Weight          | 10 lbs. empty, 13 lbs. typical loaded |
| Material        | 0.06" Aluminum, Black powder coat     |
| Compatible with | SSF™ Adapter Plates                   |