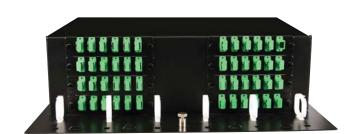

## **Rackmount Fiber Distribution Panel**

3 RU Enclosure, Empty; 8 Plates

The SSF-3RU-E8 is a 3RU fiber distribution panel that can accept up to 8 SSF™ Adapter Plates. The enclosure includes a slide out master panel that allows for easy access of terminations, fiber management and splicing. The unit includes both recessed and flush mount rack ears.

## **FEATURES AND BENEFITS**

- Up to 8 adapter plates or MTP modules
- Includes 2 flush mount and 2 recessed
  19" rack mount ears
- 19 or 23" rack mountable
- Tie down points for buffer tubes and cable management
- Slide out master tray, front or rear
- Fanout kit securing points

Telecom Closets, data centers, and remote distribution terminals

| SPECIFICATIONS  |                                       |
|-----------------|---------------------------------------|
| Adapter Plates  | 8                                     |
| Splice Trays    | 4                                     |
| Protrusion      | 4.25"                                 |
| Dimensions      | 5.20" H x 17.0" W x 14.0" D           |
| Packaging       | 8" H x 20" W x 17" D                  |
| Weight          | 10 lbs. empty, 13 lbs. typical loaded |
| Material        | 0.06" Aluminum, Black powder coat     |
| Compatible with | SSF™ Adapter Plates                   |