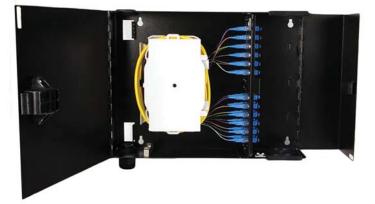

Medium, empty w/split metal door, one lock/key

Cleerline SSF<sup>™</sup> wall mount fiber distribution units are designed to support patching and splicing in one unit. The enclosure has 4 adapter panel positions, allowing for a wide variety of fiber termination connector types. Two compartments separate the network terminations from the distribution terminations, and the unit has a double outer door with key lock.

## **FEATURES AND BENEFITS**

- Accommodates up to 4 adapter plates
- Cable entry tie down points
- Double door with key lock
- Top or bottom cable entry
- LGX® compatible adapter plates
- Compliant with NEMA-2 Standards