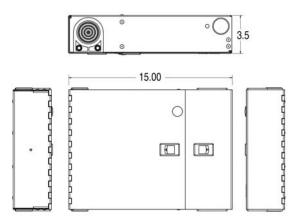

| SPECIFICATIONS  |                                   |
|-----------------|-----------------------------------|
| Adapter Plates  | 4                                 |
| Splice Trays    | 4                                 |
| Dimensions      | 11" H x 15" W x 3.5" D            |
| Packaging       | 12" H x 17" W x 5" D              |
| Weight          | 7 lbs empty/10 lbs typical loaded |
| Material        | Aluminum, black powder coat       |
| Compatible with | SSF™ Adapter Plates               |