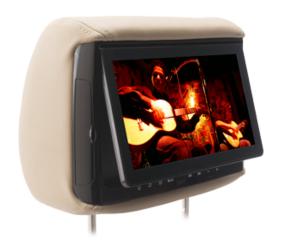

## **BSD-905**

Chameleon 9" LCD Headrest with 3 Color Covers (Match with BSS-905)

LED backlit panels for exceptional picture quality, high efficiency
and long life Cover colors easily interchangeable between black,
grey and tan to match vehicle interior (all 3 colors included)

Adjustable poles from 5 ½" to 7 ½" for universal fit