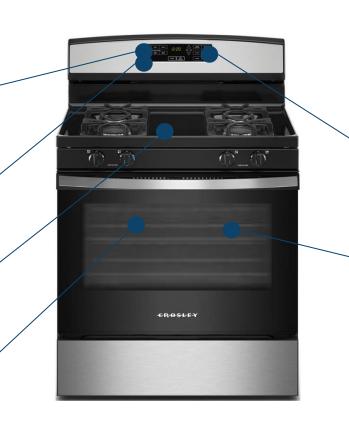

### **BAKE ASSIST TEMPS**

Bake Assist Temps offer preset temperature settings to make cooking even more convenient. Just select a temperature, press start and let the oven do the rest

## **CUSTOM BROIL**

Use the Custom Broil setting to broil in fivedegree increments.

### **VERSATILE COOKTOP**

Our Versatile Cooktop features multiple burner options that provide up to 15,000 BTUs, helping you cook your favorites all at once.

# LARGE OVEN CAPACITY (5.0 CU. FT.)

Large Oven Capacity gives you the space you need to make dinner and dessert at the same time.

# EASY TOUCH ELECTRONIC CONTROLS PLUS

Quickly select bake or broil temperatures with these large and easy-to-read Easy Touch Electronic Controls Plus.

#### **SELF CLEAN OPTION**

The Self-Clean Option uses hightemperature settings to help you clean your oven without using harsh chemicals.