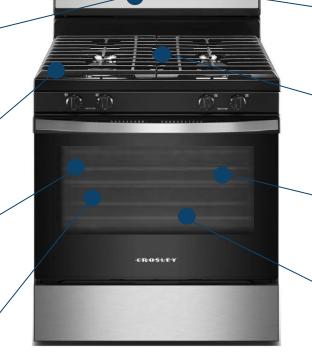

#### BAKE ASSIST TEMPS

Bake Assist Temps offer preset temperature settings to make cooking even more convenient. Just select a temperature, press start and let the oven do the rest

### **5 BURNERS**

With an extra burner, you have the flexibility to prepare your meal without juggling pots and pans, getting you to dinner faster.

#### VARIABLE BROIL

Variable broil brings the best results out of broiling with just the right temperatures for quick-cooking tasty meals.

#### DELAY BAKE SETTING

With the Delay Bake setting, you can place your dishes inside the oven and schedule when you want the baking to begin so your food is ready when you are.

## EASY TOUCH ELECTRONIC CONTROLS PLUS

Quickly select bake or broil temperatures with these large and easy-to-read Easy Touch Electronic Controls Plus.

#### SIMMER BURNER

The simmer burner provides 800 to 5,000 BTUs of precise, adjustable heat to give your gas range both a full-power simmer burner and warming setting all in one.

### HIGH TEMP SELF CLEAN

Fight the toughest baked-on foods in your oven with this high-heat, self-cleaning technology.

# LARGE OVEN CAPACITY (5.0 CU. FT.)

Cook the whole meal with plenty of space in this 5.0 cu. ft. capacity electric range.