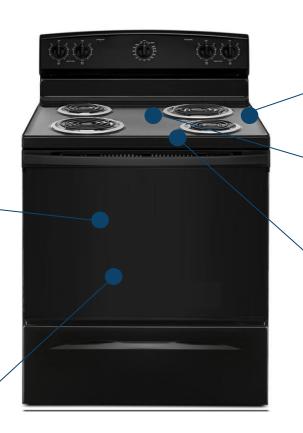

#### COIL COOKING SURFACE

Our multiple element options provide up to 2,100 watts to help you cook more of your favorites at the same time.

#### VERSATILE COOKTOP

Our multiple element options provide up to 2,400 watts on the largest burner to help you cook more of your favorites at the same time on the large burners

## UPSWEPT COOKTOP

Go ahead, spill the beans. The Upswept Cooktop comes with raised edges to make cleanup a cinch.