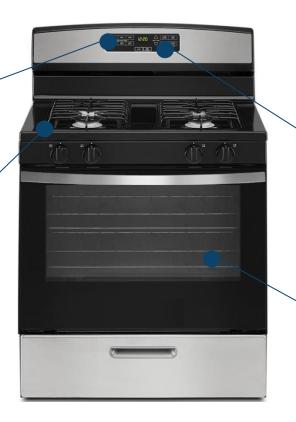

#### BAKE ASSIST TEMPS

Bake Assist Temps offer preset temperature settings to make cooking even more convenient. Just select a temperature, press start and let the oven do the rest

### VERSATILE COOKTOP

Our Versatile Cooktop features multiple burner options that provide up to 15,000 BTUs, helping you cook your favorites all at once.

#### EASY TOUCH ELECTRONIC CONTROLS PLUS

It's smooth sailing on casserole night when you can set bake or broil temperatures with our Easy Touch Electronic Controls

LARGE OVEN CAPACITY (5.0 CU. FT.) Large Oven Capacity gives you the space you need to make dinner and dessert at the same time.