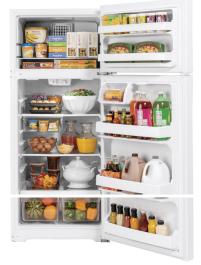

#### **FEATURES**

- 17.5 Cu.Ft.
- Upfront temperature controls.
- 2 Adjustable edge-to-edge glass shelves
- Movable Snack drawer
- LED Lighting
- 2 Adjustable-humidity drawers
- Gallon door storage
- Can storage door shelf
- Adjustable wire freezer shelf
- Spill-proof freezer floor
- Equipped for optional ice-maker