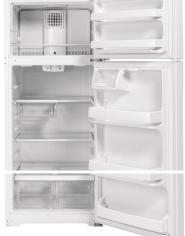

#### **FEATURES**

- 17.5 Cu.Ft.
- Upfront temperature controls.
- 2 Adjustable edge-to-edge glass shelves
- Movable Snack drawer
- LED Lighting
- 2 Adjustable-humidity drawers
- Gallon door storage
- Can storage door shelf
- Adjustable wire freezer shelf
- Spill-proof freezer floor
- Equipped for optional ice-maker