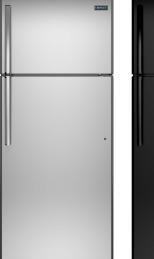

## **CROSLEY**

# CROSLEY TOP MOUNT REFRIGERATOR XRS18GGAWW/BB





#### **FEATURES**

- 17.5 Cu.Ft.
- Upfront temperature controls.
- 2 Adjustable edge-to-edge glass shelves
- Movable Snack drawer
- LED Lighting
- 2 Adjustable-humidity drawers
- Gallon door storage
- Can storage door shelf
- Adjustable wire freezer shelf
- Spill-proof freezer floor
- Equipped for optional ice-maker

#### AVAILABLE COLORS

• White, Black and Stainless Steel



### PRODUCT DIMENSIONS

- Height: (inches) 67-3.8
- Width: (inches) 28
- Depth with Door: (inches) 32-1/2











CALIFORNIA RESIDENTS ONLY - WARNING: Cancer and Reproductive Harm - www.P65Warnings.ca.gov