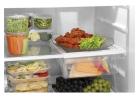

#### **FEATURES**

- 17.5 Cu.Ft.
- Upfront temperature controls.
- 2 Adjustable edge-to-edge glass shelves
- Movable Snack drawer
- LED Lighting
- 2 Adjustable-humidity drawers
- Gallon door storage
- Can storage door shelf
- Adjustable wire freezer shelf
- Spill-proof freezer floor
- Equipped for optional ice-maker