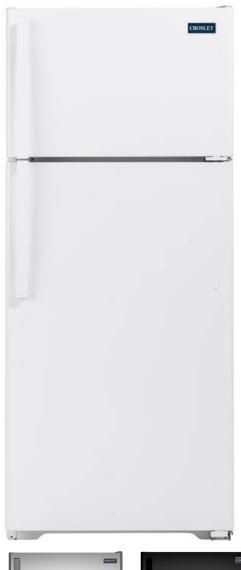

# CROSLEY TOP MOUNT REFRIGERATOR XRS18GGAWW/BB

#### AVAILABLE COLORS

• White, Black and Stainless Steel