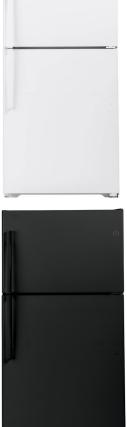

# CROSLEY

# CROSLEY TOP MOUNT REFRIGERATOR XRS22KGAWW/BB/SS





#### FEATURES

- 21.9 Cu.Ft.
- Upfront temperature controls.
- 2 Adjustable edge-to-edge glass shelves
- Movable Snack drawer
- LED Lighting
- 2 Adjustable-humidity drawers
- Large Deluxe Door Storage with/Gallon storage
- Can storage door shelf
- Adjustable wire freezer shelf
- Spill-proof freezer floor
- Equipped for optional ice-maker
- ADA Compliant

## AVAILABLE COLORS

• White, Black and Stainless Steel

## **PRODUCT DIMENSIONS**

- Height: (inches) 66-3.8
- Width: (inches) 32-3/4
- Depth with Door: (inches) 34-1/2











CALIFORNIA RESIDENTS ONLY - WARNING: Cancer and Reproductive Harm - <u>www.P65Warnings.ca.gov</u>



CROSLEY