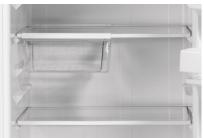

#### FEATURES

- 21.9 Cu.Ft.
- Upfront temperature controls.
- 2 Adjustable edge-to-edge glass shelves
- Movable Snack drawer
- LED Lighting
- 2 Adjustable-humidity drawers
- Large Deluxe Door Storage with/Gallon storage
- Can storage door shelf
- Adjustable wire freezer shelf
- Spill-proof freezer floor
- Equipped for optional ice-maker
- ADA Compliant