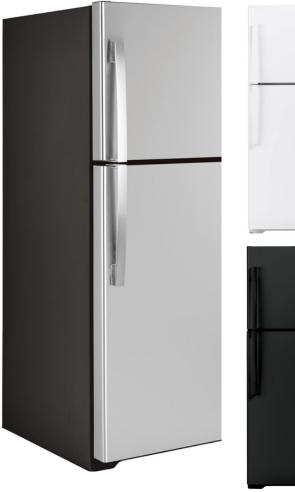

# CROSLEY TOP MOUNT REFRIGERATOR XRS22KGAWW/BB/SS

#### FEATURES

- 21.9 Cu.Ft.
- Upfront temperature controls.
- 2 Adjustable edge-to-edge glass shelves
- Movable Snack drawer
- LED Lighting
- 2 Adjustable-humidity drawers
- Large Deluxe Door Storage with/Gallon storage
- Can storage door shelf
- Adjustable wire freezer shelf
- Spill-proof freezer floor
- Equipped for optional ice-maker
- ADA Compliant