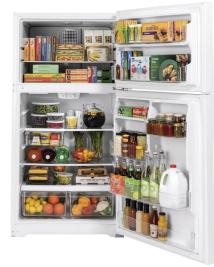

#### FEATURES

- 21.9 Cu.Ft.
- Upfront temperature controls.
- 2 Adjustable edge-to-edge glass shelves
- Movable Snack drawer
- LED Lighting
- 2 Adjustable-humidity drawers
- Large Deluxe Door Storage with/Gallon storage
- Can storage door shelf
- Adjustable wire freezer shelf
- Spill-proof freezer floor
- Equipped for optional ice-maker
- ADA Compliant