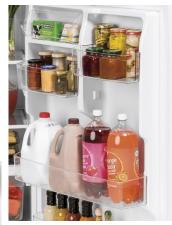

#### FEATURES

- 21.9 Cu.Ft.
- Upfront temperature controls.
- 2 Adjustable edge-to-edge glass shelves
- Movable Snack drawer
- LED Lighting
- 2 Adjustable-humidity drawers
- Large Deluxe Door Storage with/Gallon storage
- Can storage door shelf
- Adjustable wire freezer shelf
- Spill-proof freezer floor
- Equipped for optional ice-maker
- ADA Compliant