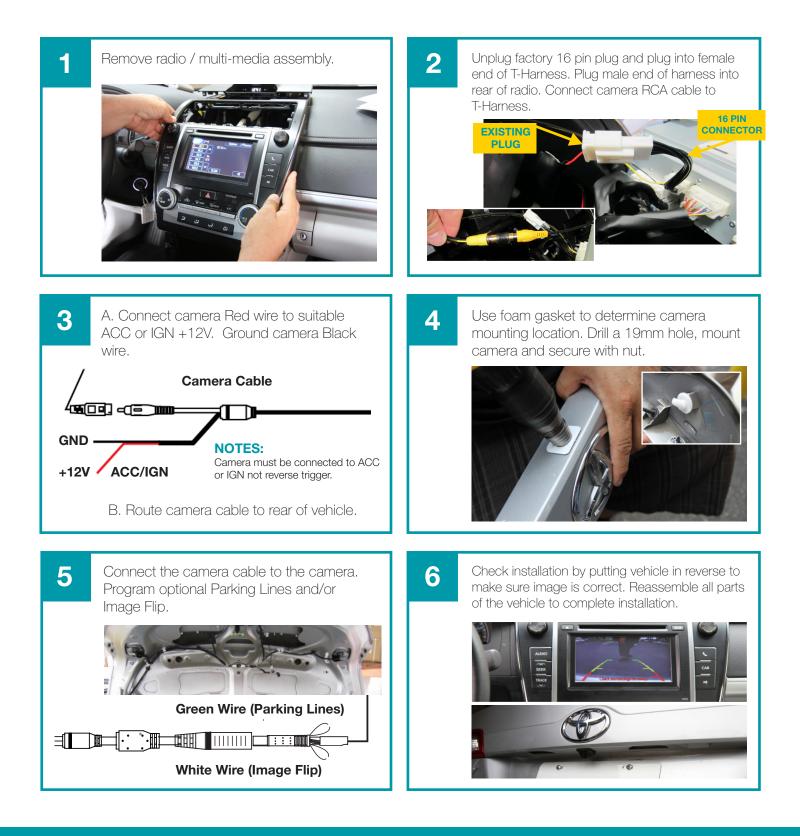

## Factory Connect Camera System: Toyota

All Models equipped with 6.1" Screen

1

## **Installation Guide**

**Factory Connect Camera System:** Toyota For Models Equipped with 6.1" Screen