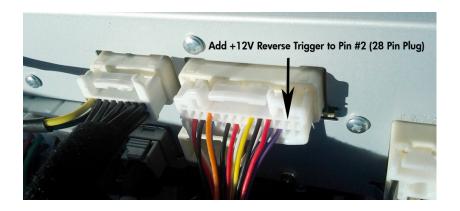

## **ATTENTION:**

On some 2013 model year Toyotas, reverse trigger is not present at radio. You must add a pin to the 28 pin plug located next to the 16 pin plug provided by EchoMaster.

The pin will go in Pin# 2 located on the top row second pin from right (see diagram provided). Insert pin provided and connect to positive 12 volt reverse.