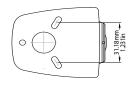

### **Dimensions**

NOTE: To adjust camera direction/angle, loosen 4 allen bolts, adjust, re-tighten allen bolts.