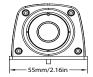

### **Dimensions**

NOTE: To adjust camera direction/angle, loosen 4 allen bolts, adjust, re-tighten allen bolts.

### **Specifications**

|                           | PCAM-810-AHD                            |
|---------------------------|-----------------------------------------|
| Sensor Type               | 1/3" CMOS AHD                           |
| LEDs                      | 6                                       |
| Illumination              | 0.1 LUX                                 |
| Viewing Angle (Diagonal)  | 150 degrees                             |
| Mirror Image (Selectable) | YES                                     |
| Parking Lines             | NO                                      |
| Water/Debris-Proof        | IP69                                    |
| Audio                     | NO                                      |
| Power Supply              | 9V-12V DC                               |
| Current                   | <125mA                                  |
| Working Temperature       | -20°C - +70°C                           |
| Resolution                | 1280 x 720                              |
| System                    | NTSC AHD                                |
| TV Lines                  | 720P                                    |
| Dimensions W x D x H      | 55 x 62 x 43 mm<br>2.16 x 2.44 x 1.7 in |