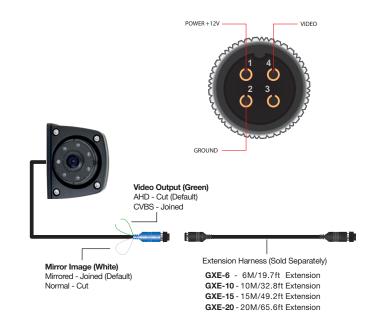

table) | YES                                     |
| Parking Lines             | NO                                      |
| Water/Debris-Proof        | IP69                                    |
| Audio                     | NO                                      |
| Power Supply              | 9V-12V DC                               |
| Current                   | <125mA                                  |
| Working Temperature       | -20°C - +70°C                           |
| Resolution                | 1280 x 720                              |
| System                    | NTSC AHD                                |
| TV Lines                  | 720P                                    |
| Dimensions W x D x H      | 55 x 62 x 43 mm<br>2.16 x 2.44 x 1.7 in |

# Wiring Diagram & Pin Out