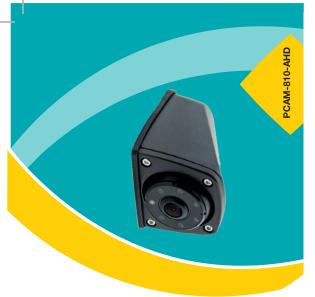

## Side View AHD Camera with Night Vision User Manual

REV. 091619

**EchoMaster.com** 

EchoMaster is a Power Brand of AAMP Global

email - support@aampglobal.com (US) tel - 866-931-8021

# **Key Features**

- ▶ 1/3" CMOS Analog High Definition (AHD) Sensor
- Operates at 0.1 LUX
- 6 IR LEDs
- ► IP69 Rated
- ▶ 150 Degree Diagonal Viewing Angle
- CVBS/AHD Video Format Output