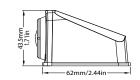

### **Dimensions**

NOTE: To adjust camera direction/angle, loosen 4 allen bolts, adjust, re-tighten allen bolts.

### **Specifications**

|                           | PCAM-810-AHD                            |
|---------------------------|-----------------------------------------|
| Sensor Type               | 1/3" CMOS AHD                           |
| LEDs                      | 6                                       |
| Illumination              | 0.1 LUX                                 |
| Viewing Angle (Diagonal)  | 150 degrees                             |
| Mirror Image (Selectable) | YES                                     |
| Parking Lines             | NO                                      |
| Water/Debris-Proof        | IP69                                    |
| Audio                     | NO                                      |
| Power Supply              | 9V-12V DC                               |
| Current                   | <125mA                                  |
| Working Temperature       | -20°C - +70°C                           |
| Resolution                | 1280 x 720                              |
| System                    | NTSC AHD                                |
| TV Lines                  | 720P                                    |
| Dimensions W x D x H      | 55 x 62 x 43 mm<br>2.16 x 2.44 x 1.7 in |