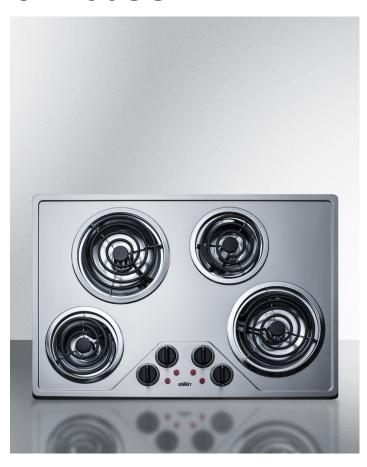

# **CR430SS**

2.63" x 29.38" x 20" (H x W x D)

30" wide 230V electric cooktop with four coil elements and stainless steel finish

#### **Highlights:**

Stainless steel finish brings a professional look to a classic cooktop design

Upfront controls make it easy to manage your cooking without reaching over hot burners

Durable design with coil burners and removable chrome drip pans

#### **Product Features:**

| Stainless steel finish      | Surface is made from stainless steel for an attractive and easy to clean look                                     |
|-----------------------------|-------------------------------------------------------------------------------------------------------------------|
| 2 1800W elements            | Located in the front right and rear left, the 8" wide 1800W elements are ideal for heating larger cooking vessels |
| 2 1200W elements            | The front left and rear right elements are 6" wide and cook at 1200W, perfect for handling smaller dishes         |
| Upfront controls            | Easily accessible controls allow you to adjust your cooking without reaching over burners                         |
| Black matte finish on knobs | Attractive style offers a modern complement to the brushed stainless steel cooktop finish                         |
| Removable chrome drip bowls | Drip pans help to contain spills and can be removed for easy cleaning                                             |
| ADA compliant design        | Upfront controls and easy-to-operate knobs offer easier accessibility                                             |
| Push-to-turn controls       | Prevents accidents by requiring a small amount of force to turn on cooktop heat                                   |
| Indicator lights            | Individual lights for each burner allow you to easily see which zone is in use for added safety when cooking      |