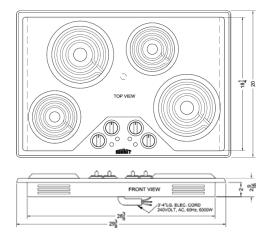

### **CR430SS Specifications:**

| Overview                                                                                                      |                                                                                   |
|---------------------------------------------------------------------------------------------------------------|-----------------------------------------------------------------------------------|
| Height of Cabinet                                                                                             | 2.63" (7 cm)                                                                      |
| Width                                                                                                         | 29.38" (75 cm)                                                                    |
| Depth                                                                                                         | 20.0" (51 cm)                                                                     |
| Cabinet                                                                                                       | Stainless Steel                                                                   |
| US Electrical Safety                                                                                          | ETL                                                                               |
| Canadian Electrical Safety                                                                                    | ETL-C                                                                             |
| Amps                                                                                                          | 20.0                                                                              |
| Voltage/Frequency                                                                                             | 230 V AC/60 Hz                                                                    |
| Weight                                                                                                        | 10.0 lbs. (5 kg)                                                                  |
| Shipping Weight                                                                                               | 27.0 lbs. (12 kg)                                                                 |
| Parts & Labor Warranty                                                                                        | 1 Year                                                                            |
| UPC                                                                                                           | 761101058689                                                                      |
| Electric Cooktop                                                                                              |                                                                                   |
| Heating Type                                                                                                  | Radiant                                                                           |
| Surface                                                                                                       | Stainless Steel                                                                   |
| Element Type                                                                                                  | Coils                                                                             |
| Number of Elements                                                                                            | 4                                                                                 |
| Controls                                                                                                      | Dial                                                                              |
| Countertop Cutout Width                                                                                       | 28.0" (71 cm)                                                                     |
|                                                                                                               |                                                                                   |
| Countertop Cutout Depth                                                                                       | 19.5" (50 cm)                                                                     |
| Countertop Cutout Depth Element #1 Size                                                                       |                                                                                   |
|                                                                                                               | 19.5" (50 cm)                                                                     |
| Element #1 Size                                                                                               | 19.5" (50 cm)<br>8.0" (20 cm)                                                     |
| Element #1 Size Element #1 Wattage                                                                            | 19.5" (50 cm)<br>8.0" (20 cm)<br>1800.0                                           |
| Element #1 Size Element #1 Wattage Element #2 Size                                                            | 19.5" (50 cm)<br>8.0" (20 cm)<br>1800.0<br>6.0" (15 cm)                           |
| Element #1 Size  Element #1 Wattage  Element #2 Size  Element #2 Wattage                                      | 19.5" (50 cm)<br>8.0" (20 cm)<br>1800.0<br>6.0" (15 cm)<br>1200.0                 |
| Element #1 Size  Element #1 Wattage  Element #2 Size  Element #2 Wattage  Element #3 Size                     | 19.5" (50 cm)<br>8.0" (20 cm)<br>1800.0<br>6.0" (15 cm)<br>1200.0<br>8.0" (20 cm) |
| Element #1 Size  Element #1 Wattage  Element #2 Size  Element #2 Wattage  Element #3 Size  Element #3 Wattage | 19.5" (50 cm) 8.0" (20 cm) 1800.0 6.0" (15 cm) 1200.0 8.0" (20 cm) 1800.0         |