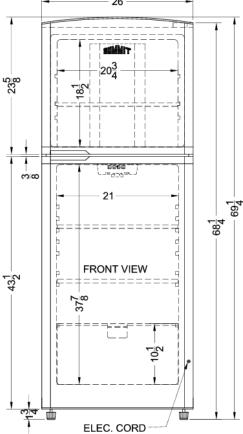

### FF1427W Specifications:

| Overview                            |                        |
|-------------------------------------|------------------------|
| Height of Cabinet                   | 69.25" (176 cm)        |
| Width                               | 26.0" (66 cm)          |
| Width with Door Open                | 27.5" (70 cm)          |
| Depth                               | 26.25" (67 cm)         |
| Depth with Handle                   | 27.75" (70 cm)         |
| Depth with door at 90°              | 49.5" (126 cm)         |
| Capacity                            | 12.9 cu.ft. (365<br>L) |
| Defrost Type                        | Frost-Free             |
| Door                                | White                  |
| Cabinet                             | White                  |
| US Electrical Safety                | UL                     |
| Canadian Electrical Safety          | ULC                    |
| Energy Usage/Year                   | 361.0kWh/year          |
| Amps                                | 1.3                    |
| Voltage/Frequency                   | 115 V AC/60 Hz         |
| Weight                              | 180.0 lbs. (82<br>kg)  |
| Shipping Weight                     | 187.0 lbs. (85 kg)     |
| Parts & Labor Warranty              | 1 Year                 |
| Compressor Warranty                 | 5 Years                |
| UPC                                 | 761101058825           |
| Refrigerator-Freezer                |                        |
| Door Swing                          | RHD                    |
| Reversible                          | Yes                    |
| Adjustable Shelves                  | Yes                    |
| Crisper Qty                         | 1                      |
| Crisper Finish                      | Transparent            |
| Crisper Cover                       | Glass                  |
| Interior Light                      | Yes                    |
| Refrigerator - Interior<br>Height   | 37.88" (96 cm)         |
| Refrigerator - Interior Width       | 21.0" (53 cm)          |
| Refrigerator - Interior Depth       | 19.63" (50 cm)         |
| Refrigerator - Capacity             | 8.97 cu.ft             |
| Refrigerator - Shelf Type           | Glass                  |
| Refrigerator - Shelf Qty            | 2                      |
| Refrigerator - Full Door<br>Shelves | 3                      |

| Freezer - Interior Height                                                    | 18.5" (47 cm)                               |
|------------------------------------------------------------------------------|---------------------------------------------|
| Freezer - Interior Width                                                     | 20.75" (53 cm)                              |
| Freezer - Interior Depth                                                     | 16.0" (41 cm)                               |
| Freezer - Capacity                                                           | 3.92 cu.ft                                  |
| Freezer - Shelf Type                                                         | Glass                                       |
| Freezer - Shelf Qty                                                          | 1                                           |
| Freezer - Full Door Shelves                                                  | 2                                           |
| Thermostat Type                                                              | Dial                                        |
| For Time                                                                     | La tanda a                                  |
| Fan Type                                                                     | Interior                                    |
| Refrigerant Type                                                             | R134a                                       |
|                                                                              |                                             |
| Refrigerant Type                                                             | R134a                                       |
| Refrigerant Type Refrigerant Amount                                          | R134a<br>3.5 oz.                            |
| Refrigerant Type Refrigerant Amount Level Legs                               | R134a<br>3.5 oz.<br>2                       |
| Refrigerant Type Refrigerant Amount Level Legs Wheels                        | R134a<br>3.5 oz.<br>2                       |
| Refrigerant Type Refrigerant Amount Level Legs Wheels Compressor Step Height | R134a<br>3.5 oz.<br>2<br>2<br>10.5" (27 cm) |