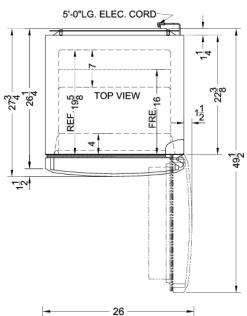

### FF1427W Specifications:

| Overview                            |                        |
|-------------------------------------|------------------------|
| Height of Cabinet                   | 69.25" (176 cm)        |
| Width                               | 26.0" (66 cm)          |
| Width with Door Open                | 27.5" (70 cm)          |
| Depth                               | 26.25" (67 cm)         |
| Depth with Handle                   | 27.75" (70 cm)         |
| Depth with door at 90°              | 49.5" (126 cm)         |
| Capacity                            | 12.9 cu.ft. (365<br>L) |
| Defrost Type                        | Frost-Free             |
| Door                                | White                  |
| Cabinet                             | White                  |
| US Electrical Safety                | UL                     |
| Canadian Electrical Safety          | ULC                    |
| Energy Usage/Year                   | 361.0kWh/year          |
| Amps                                | 1.3                    |
| Voltage/Frequency                   | 115 V AC/60 Hz         |
| Weight                              | 180.0 lbs. (82<br>kg)  |
| Shipping Weight                     | 187.0 lbs. (85 kg)     |
| Parts & Labor Warranty              | 1 Year                 |
| Compressor Warranty                 | 5 Years                |
| UPC                                 | 761101058825           |
| Refrigerator-Freezer                |                        |
| Door Swing                          | RHD                    |
| Reversible                          | Yes                    |
| Adjustable Shelves                  | Yes                    |
| Crisper Qty                         | 1                      |
| Crisper Finish                      | Transparent            |
| Crisper Cover                       | Glass                  |
| Interior Light                      | Yes                    |
| Refrigerator - Interior<br>Height   | 37.88" (96 cm)         |
| Refrigerator - Interior Width       | 21.0" (53 cm)          |
| Refrigerator - Interior Depth       | 19.63" (50 cm)         |
| Refrigerator - Capacity             | 8.97 cu.ft             |
| Refrigerator - Shelf Type           | Glass                  |
| Refrigerator - Shelf Qty            | 2                      |
| Refrigerator - Full Door<br>Shelves | 3                      |

| Freezer - Interior Height                                                    | 18.5" (47 cm)                               |
|------------------------------------------------------------------------------|---------------------------------------------|
| Freezer - Interior Width                                                     | 20.75" (53 cm)                              |
| Freezer - Interior Depth                                                     | 16.0" (41 cm)                               |
| Freezer - Capacity                                                           | 3.92 cu.ft                                  |
| Freezer - Shelf Type                                                         | Glass                                       |
| Freezer - Shelf Qty                                                          | 1                                           |
| Freezer - Full Door Shelves                                                  | 2                                           |
| Thermostat Type                                                              | Dial                                        |
| For Time                                                                     | La tanda a                                  |
| Fan Type                                                                     | Interior                                    |
| Refrigerant Type                                                             | R134a                                       |
|                                                                              |                                             |
| Refrigerant Type                                                             | R134a                                       |
| Refrigerant Type Refrigerant Amount                                          | R134a<br>3.5 oz.                            |
| Refrigerant Type Refrigerant Amount Level Legs                               | R134a<br>3.5 oz.<br>2                       |
| Refrigerant Type Refrigerant Amount Level Legs Wheels                        | R134a<br>3.5 oz.<br>2                       |
| Refrigerant Type Refrigerant Amount Level Legs Wheels Compressor Step Height | R134a<br>3.5 oz.<br>2<br>2<br>10.5" (27 cm) |