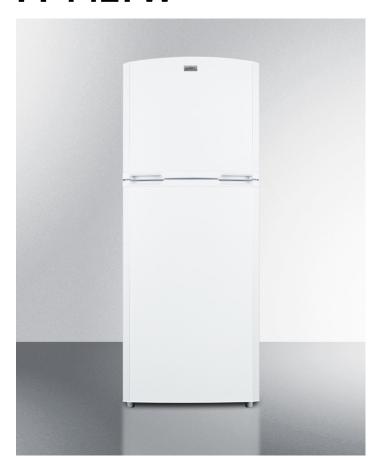

# FF1427W

69.25" x 26" x 26.25" (H x W x D)

Counter depth frost-free refrigerator-freezer in white with a 26" footprint and reversible doors

### **Highlights:**

True frost-free operation saves you maintenance by preventing icy buildup

Unique 26" footprint ensures full capacity for spacechallenged kitchens

Door storage in both compartments for true storage convenience