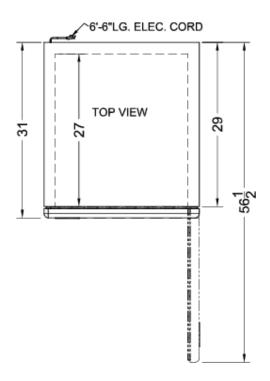

## **SCFF237 Specifications:**

| Overview                      |                     |  |
|-------------------------------|---------------------|--|
| Height of Cabinet             | 83.75" (213 cm)     |  |
| Width                         | 27.5" (70 cm)       |  |
| Depth                         | 31.0" (79 cm)       |  |
| Depth with door at 90°        | 56.5" (144 cm)      |  |
| Capacity                      | 23.0 cu.ft. (651 L) |  |
| Defrost Type                  | Frost-Free          |  |
| Door                          | Stainless Steel     |  |
| Cabinet                       | Stainless Steel     |  |
| US Electrical Safety          | UL                  |  |
| Canadian Electrical<br>Safety | ULC                 |  |
| Sanitation                    | ETL-S               |  |
| Amps                          | 8.0                 |  |
| Voltage/Frequency             | 115 V AC/60 Hz      |  |
| Weight                        | 273.0 lbs. (124 kg) |  |
| Shipping Weight               | 293.0 lbs. (133 kg) |  |
| Parts & Labor Warranty        | 2 Years             |  |
| Compressor Warranty           | 5 Years             |  |
| UPC                           | 761101062372        |  |
| Freezer                       |                     |  |
| Door Swing                    | RHD                 |  |
| Reversible                    | No                  |  |
| Interior Height               | 51.5" (131 cm)      |  |
| Interior Width                | 23.5" (60 cm)       |  |
| Interior Depth                | 27.0" (69 cm)       |  |
| Shelf Type                    | Wire                |  |
| Shelf Qty                     | 4                   |  |
| Adjustable Shelves            | Yes                 |  |
| Thermostat Type               | Digital             |  |
| Interior Light                | Yes                 |  |
| Fan Type                      | Interior            |  |
| Refrigerant Type              | R290a               |  |
| Refrigerant Amount            | 3.5 oz.             |  |
| Wheels                        | 4                   |  |
| Temperature Range             | -10 to 25°F         |  |
| Sound Level                   | 39 dB               |  |