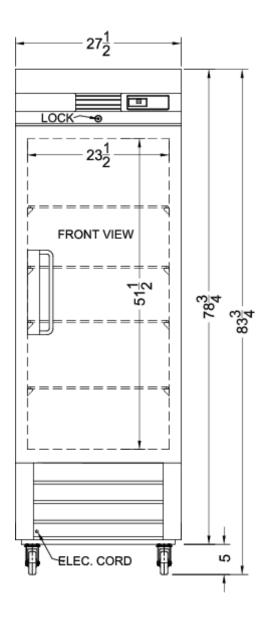

## **SCFF237 Specifications:**

| Overview                      |                     |  |
|-------------------------------|---------------------|--|
| Height of Cabinet             | 83.75" (213 cm)     |  |
| Width                         | 27.5" (70 cm)       |  |
| Depth                         | 31.0" (79 cm)       |  |
| Depth with door at 90°        | 56.5" (144 cm)      |  |
| Capacity                      | 23.0 cu.ft. (651 L) |  |
| Defrost Type                  | Frost-Free          |  |
| Door                          | Stainless Steel     |  |
| Cabinet                       | Stainless Steel     |  |
| US Electrical Safety          | UL                  |  |
| Canadian Electrical<br>Safety | ULC                 |  |
| Sanitation                    | ETL-S               |  |
| Amps                          | 8.0                 |  |
| Voltage/Frequency             | 115 V AC/60 Hz      |  |
| Weight                        | 273.0 lbs. (124 kg) |  |
| Shipping Weight               | 293.0 lbs. (133 kg) |  |
| Parts & Labor Warranty        | 2 Years             |  |
| Compressor Warranty           | 5 Years             |  |
| UPC                           | 761101062372        |  |
| Freezer                       |                     |  |
| Door Swing                    | RHD                 |  |
| Reversible                    | No                  |  |
| Interior Height               | 51.5" (131 cm)      |  |
| Interior Width                | 23.5" (60 cm)       |  |
| Interior Depth                | 27.0" (69 cm)       |  |
| Shelf Type                    | Wire                |  |
| Shelf Qty                     | 4                   |  |
| Adjustable Shelves            | Yes                 |  |
| Thermostat Type               | Digital             |  |
| Interior Light                | Yes                 |  |
| Fan Type                      | Interior            |  |
| Refrigerant Type              | R290a               |  |
| Refrigerant Amount            | 3.5 oz.             |  |
| Wheels                        | 4                   |  |
| Temperature Range             | -10 to 25°F         |  |
| Sound Level                   | 39 dB               |  |