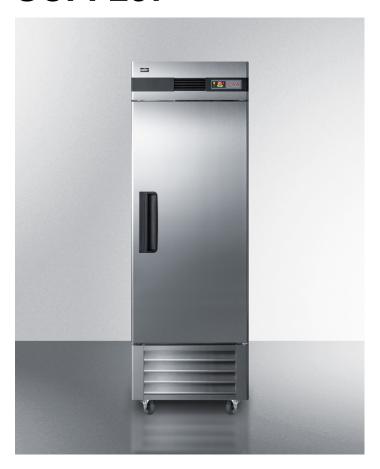

## **SCFF237**

83.75" x 27.5" x 31" (H x W x D)

23 cu.ft. commercial reach-in all-freezer in complete stainless steel

## **Highlights:**

Commercially listed to NSF standards

Stainless steel interior and exterior cabinet for true durability in high traffic commercial settings

Optimized forced air cooling for excellent temperature stability and uniformity with rapid recovery after door openings and product loading