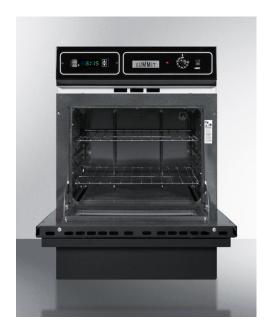

### **Product Features:**

| 220V electric walloven  | Sized to fit 22 3/8" W x 34 1/8" H cutouts           |  |
|-------------------------|------------------------------------------------------|--|
| Digital clock and timer | Added convenience for easier cooking                 |  |
| Black glass oven door   | See-through for a clear view of cooking contents     |  |
| Broiler pan included    | Two-piece porcelain broiler tray with grease well    |  |
| Storage compartment     | Drop-down porcelain drawer for storing pots and pans |  |
| Oven light              | Interior light for added convenience                 |  |

### **TEM721DK Specifications:**

| Overview               |                    |
|------------------------|--------------------|
| Height of Cabinet      | 34.5" (88 cm)      |
| Width                  | 24.0" (61 cm)      |
| Depth                  | 24.0" (61 cm)      |
| Capacity               | 2.92 cu.ft. (83 L) |
| Door                   | Black              |
| Cabinet                | Black              |
| US Electrical Safety   | UL                 |
| Amps                   | 40.0               |
| Weight                 | 150.0 lbs. (68 kg) |
| Shipping Weight        | 155.0 lbs. (70 kg) |
| Parts & Labor Warranty | 1 Year             |
| Electric Walloven      |                    |
| Controls               | Dial               |
| Oven Light             | Yes                |
| Cooking Timer          | Yes                |
| Cleaning Type          | Manual             |
| Oven Rack Qty          | 2                  |
| Oven Window            | Yes                |
| Cutout Height          | 34.18" (87 cm)     |
| Cutout Width           | 22.38" (57 cm)     |
| Cutout Depth           | 23.0" (58 cm)      |