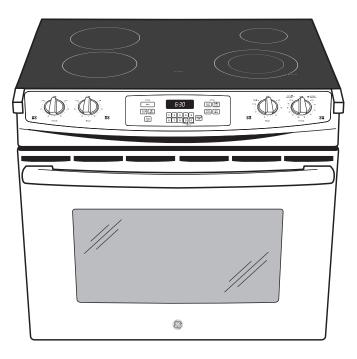

Above illustration intended for dimensional reference only. Refer to photograph for actual product appearance.

Dimension and installation information are shown in inches.

All GE Appliances ranges are equipped with an Anti-Tip device. The installation of this device is an important, required step in the installation of the range

## FEATURES AND BENEFITS

6"/9" Power Boil element - Produces rapid, powerful heat

Self-clean oven – Cleans the oven cavity without the need for scrubbing  $% \left( {{{\rm{Self}}}_{\rm{cl}}} \right)$ 

Ceramic glass cooktop - Smooth cooktop easily wipes clean

Black gloss oven interior - Enjoy a clean and sleek appearance

Dual element bake – Upper and lower elements produce even heat and great results

Electronic oven controls – Electronic touch pads are easy to operate