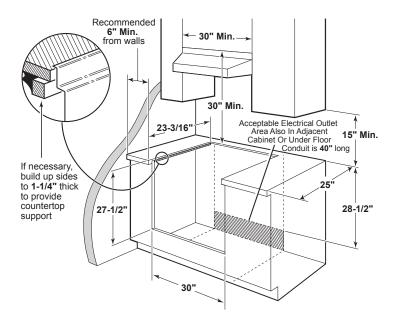

## **DIMENSIONS AND INSTALLATION INFORMATION (IN INCHES)**

JUNCTION BOX LOCATION: Electric drop-ins are not approved for installation with a plug and receptacle. This range is supplied with a flexible conduit and must be hard wired to a junction box. See shaded area in drawing for location of junction box. Refer to installation instructions for more information.

**IMPORTANT:** 30" DROP-IN RANGES ARE DESIGNED TO HANG FROM THE COUNTERTOP. IT DOES NOT REST ON THE FLOOR. FOR INSTALLATION ALTERNATIVES, REFER TO INSTALLATION INSTRUCTIONS.

**NOTE:** This appliance has been approved for O" spacing to adjacent surfaces above the cooktop. However, a 6" minimum spacing to surfaces less than 15" above the cooktop and adjacent cabinet is recommended to reduce exposure to steam, grease splatter and heat.

**INSTALLATION INFORMATION:** Before installing, consult installation instructions for current dimensional data and additional requirements.

**NOTE:** Check local codes for required breaker size.

| KW RATING    |          |
|--------------|----------|
| 240V         | 11.9     |
| 208V         | 8.9      |
| BREAKER SIZE |          |
| 240V         | 40 Amps⁺ |
| 208V         | 40 Amps⁺ |

Above illustration intended for dimensional reference only. Refer to photograph for actual product appearance.

Dimension and installation information are shown in inches.

All GE Appliances ranges are equipped with an Anti-Tip device. The installation of this device is an important, required step in the installation of the range