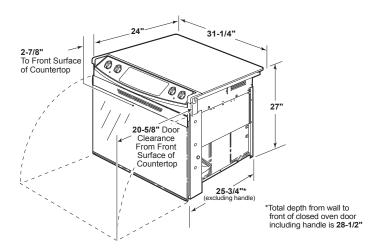

Above illustration intended for dimensional reference only. Refer to photograph for actual product appearance.

Dimension and installation information are shown in inches.

All GE Appliances ranges are equipped with an Anti-Tip device. The installation of this device is an important, required step in the installation of the range