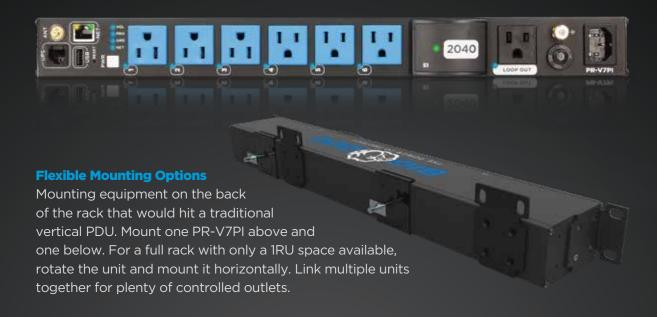

**LOOP-OUT OUTLET:** 1 outlet for daisy chaining

**SWITCHED OUTLETS:** 6

**AC INPUT OUTLET:** IEC C14, 15A circuit, product UL rating 12A

**CIRCUIT BREAKER (COP):** Yes (rear)

CORD LENGTH: 6ft **SAFETY CERTIFICATIONS:** 