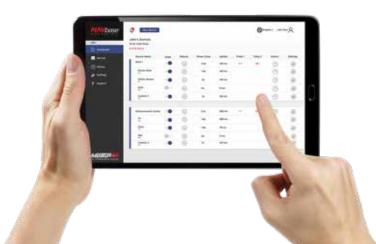

### **Manage Everything from One App**

An intuitive app design provides a simple user experience for homeowners to manage connected devices. Integrators can monitor all of their clients within the MAVbase app with the option of either remote or direct access. Direct access allows integrators to login and program the PDU without internet.