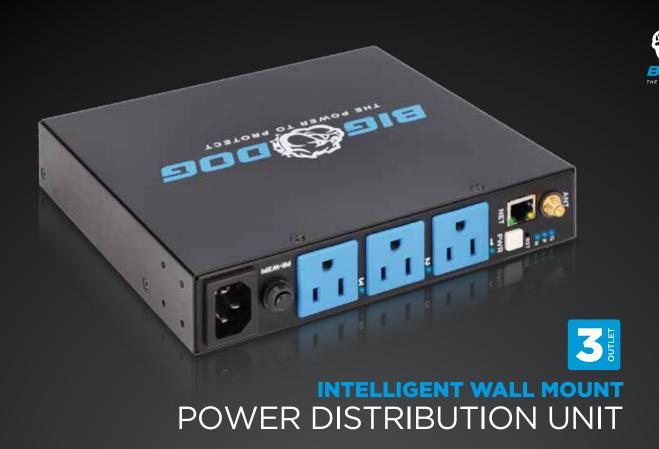

SURGE MODULE

INDIVIDUAL OUTLETS

GUARANTEE

SCHEDULES

**POWER** 

We've combined multiple features into one unique power distribution unit that fits behind your wall mounted TV. This 3-outlet smart power controller delivers surge protection, remote control, smart home integration and more. The 3 individually controllable outlets give you self-healing, automatic reboot and power metering for total power management. The intuitive MAVbase app provides a simple user experience for easy management of your connected devices.

# INTELLIGENT WALL MOUNT POWER DISTRIBUTION UNIT

# PR-W3P

### **FEATURES**

- 3 individually controlled outlets
- Wall/Surface Mountable
- Self-Healing functions for network connected equipment
- 2380 Joule Surge Protection (L-N Protection)
- Web and Mobile app for remote management and notification
- IP automation integration
- 120V/12A Rating