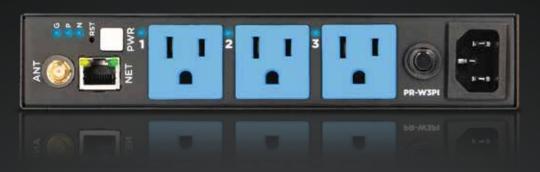

# PR-W3P

### **FEATURES**

- 3 individually controlled outlets
- Wall/Surface Mountable
- Self-Healing functions for network connected equipment
- 2380 Joule Surge Protection (L-N Protection)
- Web and Mobile app for remote management and notification
- IP automation integration
- 120V/12A Rating