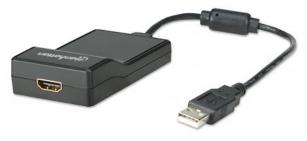

### USB 2.0 to HDMI Adapter Converts USB 2.0 to HDMI output

Part No.: 151061 EAN-13: 0766623151061 | UPC: 766623151061

# **Converts PC-based A/V signals into HDMI**

The Manhattan USB 2.0 to HDMI Adapter translates analog PC audio/video signals and transmits digital output to HDMI projectors, flat-panel displays, televisions and other similar devices. Built-in circuitry allows digital media enthusiasts to easily distribute and enjoy PC-based multimedia content on high-definition displays and TVs while maintaining simultaneous A/V reception at the source PC. Its high-definition capability supports up to 1920 x 1080 and 1080p to serve a wide range of resolutions in many PC and high-definition applications, including training, retail and trade show settings. With Windows and Mac compatibility, the Manhattan USB 2.0 to HDMI Adapter requires no complicated configuration to convert and deliver digital content stored on desktop and notebook computers to other devices with HDMI input capabilities.

#### **Features:**

- Easily converts USB video and stereo audio into an HDMI signal
- Ideal for connecting PCs to high-definition TVs, projectors, flat-panel displays and more
- Delivers a clear, sharp transmission; supports 1080p high-definition video with a widescreen aspect ratio of 16:9
- Bus powered: no external power supply needed
- Windows and Mac compatible; simple to install
- Three-Year Warranty