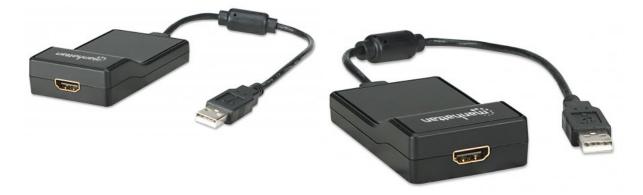

### USB 2.0 to HDMI Adapter Converts USB 2.0 to HDMI output

Part No.: 151061 EAN-13: 0766623151061 | UPC: 766623151061

# **Converts PC-based A/V signals into HDMI**

The Manhattan USB 2.0 to HDMI Adapter translates analog PC audio/video signals and transmits digital output to HDMI projectors, flat-panel displays, televisions and other similar devices. Built-in circuitry allows digital media enthusiasts to easily distribute and enjoy PC-based multimedia content on high-definition displays and TVs while maintaining simultaneous A/V reception at the source PC. Its high-definition capability supports up to 1920 x 1080 and 1080p to serve a wide range of resolutions in many PC and high-definition applications, including training, retail and trade show settings. With Windows and Mac compatibility, the Manhattan USB 2.0 to HDMI Adapter requires no complicated configuration to convert and deliver digital content stored on desktop and notebook computers to other devices with HDMI input capabilities.

#### **Features:**

- Easily converts USB video and stereo audio into an HDMI signal
- Ideal for connecting PCs to high-definition TVs, projectors, flat-panel displays and more
- Delivers a clear, sharp transmission; supports 1080p high-definition video with a widescreen aspect ratio of 16:9
- Bus powered: no external power supply needed
- Windows and Mac compatible; simple to install
- Three-Year Warranty