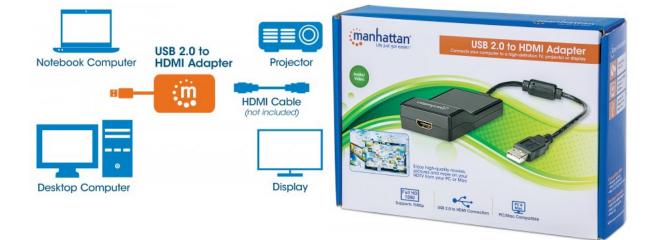

# **Converts PC-based A/V signals into HDMI**

The Manhattan USB 2.0 to HDMI Adapter translates analog PC audio/video signals and transmits digital output to HDMI projectors, flat-panel displays, televisions and other similar devices. Built-in circuitry allows digital media enthusiasts to easily distribute and enjoy PC-based multimedia content on high-definition displays and TVs while maintaining simultaneous A/V reception at the source PC. Its high-definition capability supports up to 1920 x 1080 and 1080p to serve a wide range of resolutions in many PC and high-definition applications, including training, retail and trade show settings. With Windows and Mac compatibility, the Manhattan USB 2.0 to HDMI Adapter requires no complicated configuration to convert and deliver digital content stored on desktop and notebook computers to other devices with HDMI input capabilities.

• Support Windows XP 32-bit, Vista/7/8.1/10 (32/64-bit); Mac OS X 10.6.8 or above

Connections

- Input: USB 2.0
- Output: HDMI female

System Requirements

- Windows XP 32-bit, Vista/7/8.1/10 (32/64-bit); Mac OS X 10.6.8 or above
- Available USB 2.0 port