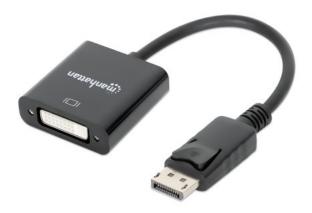

# DisplayPort 1.2a to DVI-D Adapter

DisplayPort 1.2a Male to DVI-D Female, Active, 23 cm (9 in.), Black

Part No.: 152228

EAN-13: 0766623152228 | UPC: 766623152228

# Easily connect a DisplayPort source to an DVI-D display

The Manhattan DisplayPort Adapter helps establish a fast, simple and convenient link between newer DisplayPort-equipped sources and existing DVI-D displays. The Manhattan DisplayPort Adapter is easy and quick to install. No complicated configuration or setup is required, which helps fully realize the investment, value and service life of DVI-D displays. Its all-in-one design is a compact, integrated solution that eliminates unnecessary cables, tangles and clutter to keep installations and workspaces neat and orderly.

#### Connectors

- DisplayPort 20-pin male
- DVI-D 24+1-pin female
- Gold-plated contacts
- · ABS boots, built-in PVC strain relief