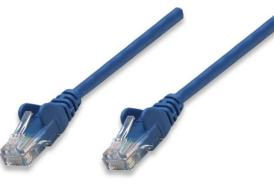

# Network Cable, Cat5e, UTP

RJ45 Male / RJ45 Male, 3.0 m (10 ft.), Blue Part No.: 319775 EAN-13: 0766623319775 | UPC: 766623319775

## Trusted connections for your network

Enjoy clear and secure data transmissions with the Intellinet Solutions Cat5e Patch Cable. This network cable enables a convenient and reliable connection from one network device, such as a switch, modem or router, to another or to the infrastructure at large through a patch panel, keystone jack or wall outlet. Designed to meet the appropriate TIA/EIA standards and suitable for use in 10/100/1000BASE-T networks, the Intellinet Solutions Cat5e Patch Cable also offers a rugged PVC sheath and molded strain relief to help reduce cable damage and assure full data transfer rates, error-free transmissions and maximum conductivity.