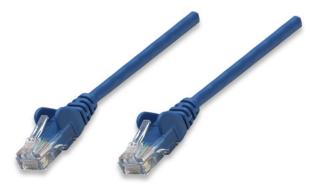

# **Network Cable, Cat5e, UTP**

RJ45 Male / RJ45 Male, 5.0 m (14 ft.), Blue

Part No.: 319829

EAN-13: 0766623319829 | UPC: 766623319829

### Trusted connections for your network

Enjoy clear and secure data transmissions with the Intellinet Solutions Cat5e Patch Cable. This network cable enables a convenient and reliable connection from one network device, such as a switch, modem or router, to another or to the infrastructure at large through a patch panel, keystone jack or wall outlet. Designed to meet the appropriate TIA/EIA standards and suitable for use in 10/100/1000BASE-T networks, the Intellinet Solutions Cat5e Patch Cable also offers a rugged PVC sheath and molded strain relief to help reduce cable damage and assure full data transfer rates, error-free transmissions and maximum conductivity.