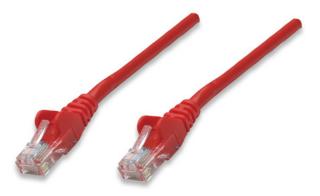

# **Network Cable, Cat5e, UTP**

RJ45 Male / RJ45 Male, 15.0 m (50 ft.), Red

Part No.: 320603

EAN-13: 0766623320603 | UPC: 766623320603

### Trusted connections for your network

Enjoy clear and secure data transmissions with the Intellinet Solutions Cat5e Patch Cable. This network cable enables a convenient and reliable connection from one network device, such as a switch, modem or router, to another or to the infrastructure at large through a patch panel, keystone jack or wall outlet. Designed to meet the appropriate TIA/EIA standards and suitable for use in 10/100/1000BASE-T networks, the Intellinet Solutions Cat5e Patch Cable also offers a rugged PVC sheath and molded strain relief to help reduce cable damage and assure full data transfer rates, error-free transmissions and maximum conductivity.