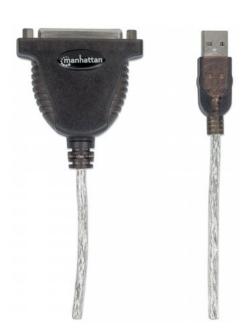

# Full-Speed USB to DB25 Parallel Printer Converter

USB-A Male to DB25 Female, 1.8 m (6 ft.), Silver

Part No.: 336581

EAN-13: 0766623336581 | UPC: 766623336581

## Easily connect USB-equipped computers with DB25 parallel peripherals

The Manhattan Full-Speed USB to DB25 Parallel Printer Converter with bidirectional data transfer easily supports USB-to-parallel and parallel-to-USB communication. Ideal for connecting USB-equipped desktop or notebook computers to a parallel printer or adding a DB25 female port, it helps deliver faster data transfer rates than a standard parallel port.

#### Connections

- (1) USB; Standard-A male
- (1) parallel; 25-pin female