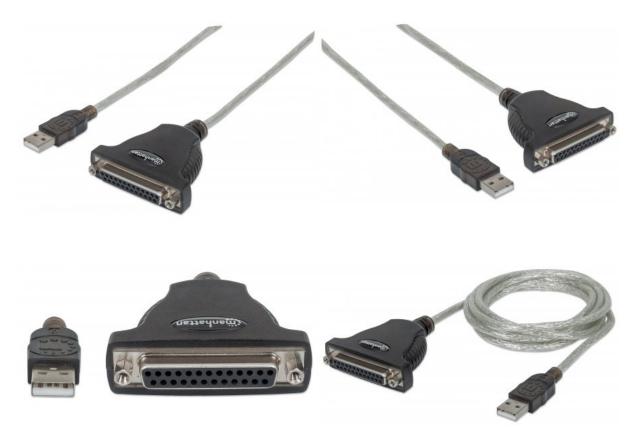

# Full-Speed USB to DB25 Parallel Printer Converter

USB-A Male to DB25 Female, 1.8 m (6 ft.), Silver

Part No.: 336581

EAN-13: 0766623336581 | UPC: 766623336581

## Easily connect USB-equipped computers with DB25 parallel peripherals

The Manhattan Full-Speed USB to DB25 Parallel Printer Converter with bidirectional data transfer easily supports USB-to-parallel and parallel-to-USB communication. Ideal for connecting USB-equipped desktop or notebook computers to a parallel printer or adding a DB25 female port, it helps deliver faster data transfer rates than a standard parallel port.

#### Connections

- (1) USB; Standard-A male
- (1) parallel; 25-pin female