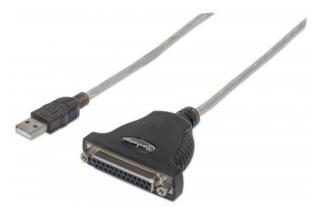

# Full-Speed USB to DB25 Parallel Printer Converter

USB-A Male to DB25 Female, 1.8 m (6 ft.), Silver

Part No.: 336581

EAN-13: 0766623336581 | UPC: 766623336581

## Easily connect USB-equipped computers with DB25 parallel peripherals

The Manhattan Full-Speed USB to DB25 Parallel Printer Converter with bidirectional data transfer easily supports USB-to-parallel and parallel-to-USB communication. Ideal for connecting USB-equipped desktop or notebook computers to a parallel printer or adding a DB25 female port, it helps deliver faster data transfer rates than a standard parallel port.

#### Connections

- (1) USB; Standard-A male
- (1) parallel; 25-pin female