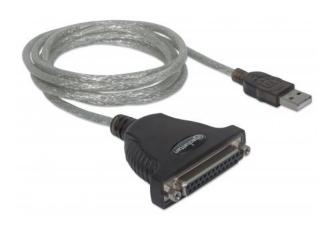

# Full-Speed USB to DB25 Parallel Printer Converter

USB-A Male to DB25 Female, 1.8 m (6 ft.), Silver

Part No.: 336581

EAN-13: 0766623336581 | UPC: 766623336581

## Easily connect USB-equipped computers with DB25 parallel peripherals

The Manhattan Full-Speed USB to DB25 Parallel Printer Converter with bidirectional data transfer easily supports USB-to-parallel and parallel-to-USB communication. Ideal for connecting USB-equipped desktop or notebook computers to a parallel printer or adding a DB25 female port, it helps deliver faster data transfer rates than a standard parallel port.

#### Connections

- (1) USB; Standard-A male
- (1) parallel; 25-pin female