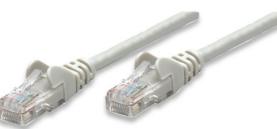

# Network Cable, Cat6, UTP

RJ45 Male / RJ45 Male, 7.5 m (25 ft.), Gray Part No.: 336758 EAN-13: 0766623336758 | UPC: 766623336758

## **Trusted connections for your network**

Enjoy clear and secure data transmissions with the Intellinet Solutions Cat6 Patch Cable. This network cable enables a convenient and reliable connection from one network device, such as a switch, modem or router, to another or to the infrastructure at large through a patch panel, keystone jack or wall outlet. Designed to meet the appropriate TIA/EIA standards and suitable for use in 10/100/1000BASE-T networks, the Intellinet Solutions Cat6 Patch Cable also offers a rugged PVC sheath and molded strain relief to help reduce cable damage and assure full data transfer rates, error-free transmissions and maximum conductivity.