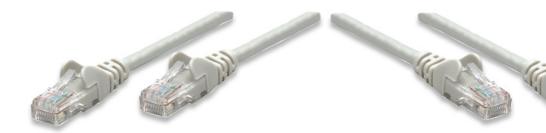

#### Features:

- Impedance matched
- Gold-plated contacts
- Snag-free boots
- Strain relief
- Standards tested
- Lifetime Warranty

#### **Specifications:**

- UTP
- EIA/TIA approved
- 4 pairs
- RJ45 connectors