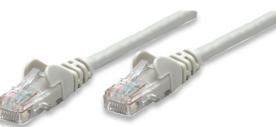

# Network Cable, Cat6, UTP

RJ45 Male / RJ45 Male, 0.3 m (1 ft.), Gray Part No.: 340526 EAN-13: 0766623340526 | UPC: 766623340526

## **Trusted connections for your network**

Enjoy clear and secure data transmissions with the Intellinet Solutions Cat6 Patch Cable. This network cable enables a convenient and reliable connection from one network device, such as a switch, modem or router, to another or to the infrastructure at large through a patch panel, keystone jack or wall outlet. Designed to meet the appropriate TIA/EIA standards and suitable for use in 10/100/1000BASE-T networks, the Intellinet Solutions Cat6 Patch Cable also offers a rugged PVC sheath and molded strain relief to help reduce cable damage and assure full data transfer rates, error-free transmissions and maximum conductivity.