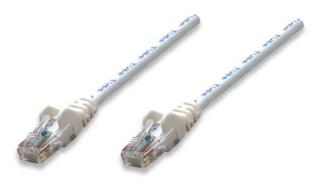

# **Network Cable, Cat6, UTP**

RJ45 Male / RJ45 Male, 0.5 m (1.5 ft.), White

Part No.: 341936

EAN-13: 0766623341936 | UPC: 766623341936

### Trusted connections for your network

Enjoy clear and secure data transmissions with the Intellinet Solutions Cat6 Patch Cable. This network cable enables a convenient and reliable connection from one network device, such as a switch, modem or router, to another or to the infrastructure at large through a patch panel, keystone jack or wall outlet. Designed to meet the appropriate TIA/EIA standards and suitable for use in 10/100/1000BASE-T networks, the Intellinet Solutions Cat6 Patch Cable also offers a rugged PVC sheath and molded strain relief to help reduce cable damage and assure full data transfer rates, error-free transmissions and maximum conductivity.