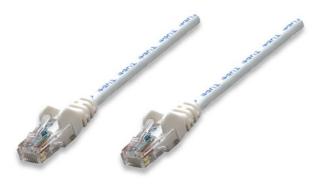

# **Network Cable, Cat6, UTP**

RJ45 Male / RJ45 Male, 1.5 m (5 ft.), White

Part No.: 341950

EAN-13: 0766623341950 | UPC: 766623341950

### Trusted connections for your network

Enjoy clear and secure data transmissions with the Intellinet Solutions Cat6 Patch Cable. This network cable enables a convenient and reliable connection from one network device, such as a switch, modem or router, to another or to the infrastructure at large through a patch panel, keystone jack or wall outlet. Designed to meet the appropriate TIA/EIA standards and suitable for use in 10/100/1000BASE-T networks, the Intellinet Solutions Cat6 Patch Cable also offers a rugged PVC sheath and molded strain relief to help reduce cable damage and assure full data transfer rates, error-free transmissions and maximum conductivity.