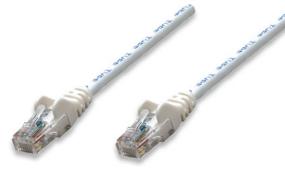

# Network Cable, Cat6, UTP

RJ45 Male / RJ45 Male, 15.0 m (50 ft.), White Part No.: 342001 EAN-13: 0766623342001 | UPC: 766623342001

## **Trusted connections for your network**

Enjoy clear and secure data transmissions with the Intellinet Solutions Cat6 Patch Cable. This network cable enables a convenient and reliable connection from one network device, such as a switch, modem or router, to another or to the infrastructure at large through a patch panel, keystone jack or wall outlet. Designed to meet the appropriate TIA/EIA standards and suitable for use in 10/100/1000BASE-T networks, the Intellinet Solutions Cat6 Patch Cable also offers a rugged PVC sheath and molded strain relief to help reduce cable damage and assure full data transfer rates, error-free transmissions and maximum conductivity.