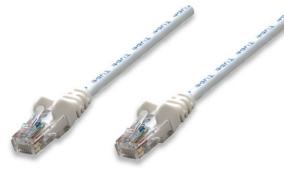

# Network Cable, Cat6, UTP

RJ45 Male / RJ45 Male, 30.0 m (100 ft.), White Part No.: 342025 EAN-13: 0766623342025 | UPC: 766623342025

## Trusted connections for your network

Enjoy clear and secure data transmissions with the Intellinet Solutions Cat6 Patch Cable. This network cable enables a convenient and reliable connection from one network device, such as a switch, modem or router, to another or to the infrastructure at large through a patch panel, keystone jack or wall outlet. Designed to meet the appropriate TIA/EIA standards and suitable for use in 10/100/1000BASE-T networks, the Intellinet Solutions Cat6 Patch Cable also offers a rugged PVC sheath and molded strain relief to help reduce cable damage and assure full data transfer rates, error-free transmissions and maximum conductivity.