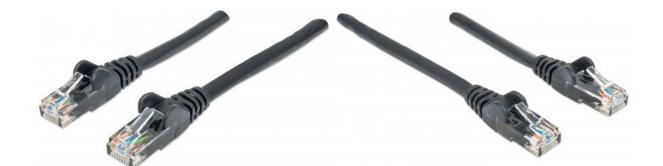

**Network Cable, Cat6, UTP RJ45 Male / RJ45 Male, 0.5 m (1.5 ft.), Black** Part No.: 342032 EAN-13: 0766623342032 | UPC: 766623342032

## Trusted connections for your network

Enjoy clear and secure data transmissions with the Intellinet Solutions Cat6 Patch Cable. This network cable enables a convenient and reliable connection from one network device, such as a switch, modem or router, to another or to the infrastructure at large through a patch panel, keystone jack or wall outlet. Designed to meet the appropriate TIA/EIA standards and suitable for use in 10/100/1000BASE-T networks, the Intellinet Solutions Cat6 Patch Cable also offers a rugged PVC sheath and molded strain relief to help reduce cable damage and assure full data transfer rates, error-free transmissions and maximum conductivity.