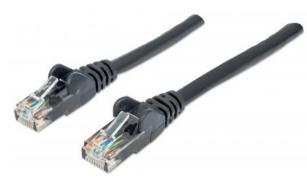

**Network Cable, Cat6, UTP RJ45 Male / RJ45 Male, 0.5 m (1.5 ft.), Black** Part No.: 342032 EAN-13: 0766623342032 | UPC: 766623342032

## Trusted connections for your network

Enjoy clear and secure data transmissions with the Intellinet Solutions Cat6 Patch Cable. This network cable enables a convenient and reliable connection from one network device, such as a switch, modem or router, to another or to the infrastructure at large through a patch panel, keystone jack or wall outlet. Designed to meet the appropriate TIA/EIA standards and suitable for use in 10/100/1000BASE-T networks, the Intellinet Solutions Cat6 Patch Cable also offers a rugged PVC sheath and molded strain relief to help reduce cable damage and assure full data transfer rates, error-free transmissions and maximum conductivity.