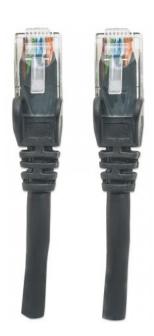

**Network Cable, Cat6, UTP RJ45 Male / RJ45 Male, 0.5 m (1.5 ft.), Black** Part No.: 342032 EAN-13: 0766623342032 | UPC: 766623342032

## Trusted connections for your network

Enjoy clear and secure data transmissions with the Intellinet Solutions Cat6 Patch Cable. This network cable enables a convenient and reliable connection from one network device, such as a switch, modem or router, to another or to the infrastructure at large through a patch panel, keystone jack or wall outlet. Designed to meet the appropriate TIA/EIA standards and suitable for use in 10/100/1000BASE-T networks, the Intellinet Solutions Cat6 Patch Cable also offers a rugged PVC sheath and molded strain relief to help reduce cable damage and assure full data transfer rates, error-free transmissions and maximum conductivity.

## Features:

- Gold-plated contacts for best connection
- PVC cable jacket for flexibility and durability
- Snag-free boots protect RJ45 connectors
- Lifetime warranty

## **Specifications:**

- UTP
- EIA/TIA Approved
- 4 Pairs
- RJ45 Connectors