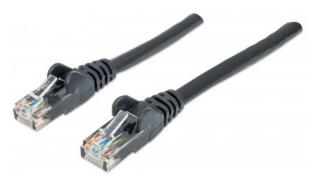

# **Network Cable, Cat6, UTP**

RJ45 Male / RJ45 Male, 1.0 m (3 ft.), Black

Part No.: 342049

EAN-13: 0766623342049 | UPC: 766623342049

### Trusted connections for your network

Enjoy clear and secure data transmissions with the Intellinet Solutions Cat6 Patch Cable. This network cable enables a convenient and reliable connection from one network device, such as a switch, modem or router, to another or to the infrastructure at large through a patch panel, keystone jack or wall outlet. Designed to meet the appropriate TIA/EIA standards and suitable for use in 10/100/1000BASE-T networks, the Intellinet Solutions Cat6 Patch Cable also offers a rugged PVC sheath and molded strain relief to help reduce cable damage and assure full data transfer rates, error-free transmissions and maximum conductivity.